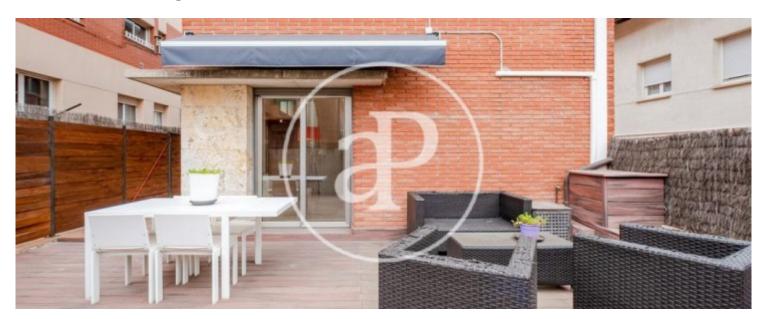

#### **Features**

- ✓ Views
- Heating
- ✓ Boxroom
- ✓ AACC
- ✓ Terrace
- Backyard
- Has parking

Price

490,000 €

Surface Bedrooms Bathrooms 3

Cozy single-family corner house of 230sqm totally exterior with a large corner terrace of 50sqm, located in a privileged area of Sant Cugat, has a lot of light and a large garage with storage area.

Located in Sant Domènec, 5 minutes walking from the FFCC Volpelleres station, and 10 minutes walking from the city center, it enjoys proximity to all kinds of services, shops, and direct bus connection with countless points of interest. On the first floor, we find the dining room, totally exterior, which thanks to its large windows comes in a lot of light, kitchen with direct access to a terrace, ideal as a laundry area. On the second floor, there is the night

area, consisting of 2 double bedrooms with fitted wardrobes and a bathroom. On the upper floor there is a large bright room with full bathroom, and direct access to a spectacular terrace with mountain views. In the basement we find a private parking with storage area. QUALITY FINISHES: marble floors, wood interior carpentry, double pane exterior carpentry, air conditioning, individual gas heating, storage room, and many more. LOCATION: Located in a privileged and exclusive area of Sant Domènec, it has excellent communications with the main roads with excellent access to Barcelona and...