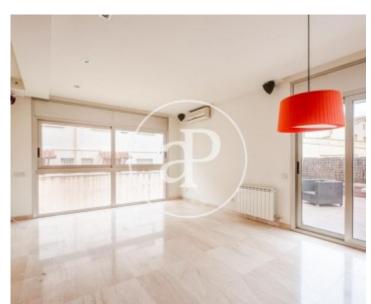

#### **Features**

- ✓ Views
- Heating
- ✓ Boxroom
- ✓ AACC
- ✓ Terrace
- Backyard
- Has parking

Price

490,000 €

Surface Bedrooms Bathrooms 3

Cozy single-family corner house of 230sqm totally exterior with a large corner terrace of 50sqm, located in a privileged area of Sant Cugat, has a lot of light and a large garage with storage area.

area, consisting of 2 double bedrooms with fitted wardrobes and a bathroom. On the upper floor there is a large bright room with full bathroom, and direct access to a spectacular terrace with mountain views. In the basement we find a private parking with storage area. QUALITY FINISHES: marble floors, wood interior carpentry, double pane exterior carpentry, air conditioning, individual gas heating, storage room, and many more. LOCATION: Located in a privileged and exclusive area of Sant Domènec, it has excellent communications with the main roads with excellent access to Barcelona and...