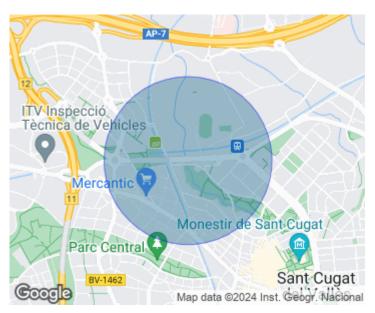

Located in Sant Domènec, 5 minutes walking from the FFCC Volpelleres station, and 10 minutes walking from the city center, it enjoys proximity to all kinds of services, shops, and direct bus connection with countless points of interest. On the first floor, we find the dining room, totally exterior, which thanks to its large windows comes in a lot of light, kitchen with direct access to a terrace, ideal as a laundry area. On the second floor, there is the night