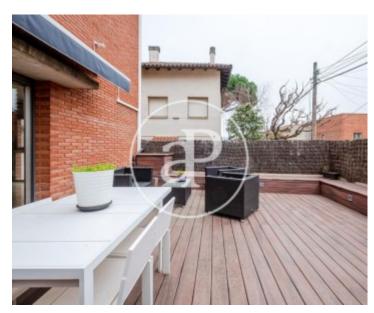

#### **Features**

- ✓ Views
- Heating
- ✓ Boxroom
- ✓ AACC
- ✓ Terrace
- Backyard
- Has parking

Price

490,000 €

Surface Bedrooms Bathrooms 3

Cozy single-family corner house of 230sqm totally exterior with a large corner terrace of 50sqm, located in a privileged area of Sant Cugat, has a lot of light and a large garage with storage area.

Located in Sant Domènec, 5 minutes walking from the FFCC Volpelleres station, and 10 minutes walking from the city center, it enjoys proximity to all kinds of services, shops, and direct bus connection with countless points of interest. On the first floor, we find the dining room, totally exterior, which thanks to its large windows comes in a lot of light, kitchen with direct access to a terrace, ideal as a laundry area. On the second floor, there is the night

area, consisting of 2 double bedrooms with fitted wardrobes and a bathroom. On the upper floor there is a large bright room with full bathroom, and direct access to a spectacular terrace with mountain views. In the basement we find a private parking with storage area. QUALITY FINISHES: marble floors, wood interior carpentry, double pane exterior carpentry, air conditioning, individual gas heating, storage room, and many more. LOCATION: Located in a privileged and exclusive area of Sant Domènec, it has excellent communications with the main roads with excellent access to Barcelona and...