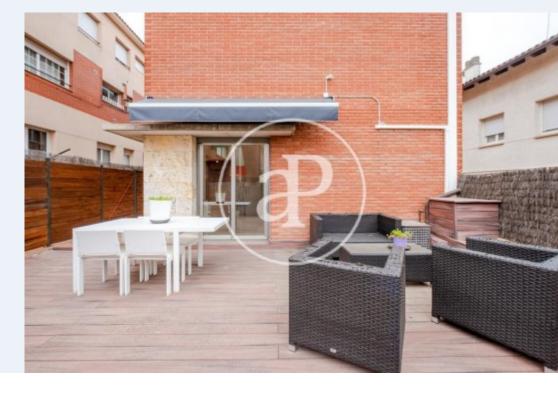

#### **Features**

- ✓ Views
- Heating
- ✓ Boxroom
- ✓ AACC
- ✓ Terrace
- Backyard
- Has parking

Price

490,000 €

Surface Bedrooms Bathrooms 3

Cozy single-family corner house of 230sqm totally exterior with a large corner terrace of 50sqm, located in a privileged area of Sant Cugat, has a lot of light and a large garage with storage area.

Located in Sant Domènec, 5 minutes walking from the FFCC Volpelleres station, and 10 minutes walking from the city center, it enjoys proximity to all kinds of services, shops, and direct bus connection with countless points of interest. On the first floor, we find the dining room, totally exterior, which thanks to its large windows comes in a lot of light, kitchen with direct access to a terrace, ideal as a laundry area. On the second floor, there is the night

area, consisting of 2 double bedrooms with fitted wardrobes and a bathroom. On the upper floor there is a large bright room with full bathroom, and direct access to a spectacular terrace with mountain views. In the basement we find a private parking with storage area. QUALITY FINISHES: marble floors, wood interior carpentry, double pane exterior carpentry, air conditioning, individual gas heating, storage room, and many more. LOCATION: Located in a privileged and exclusive area of Sant Domènec, it has excellent communications with the main roads with excellent access to Barcelona and...