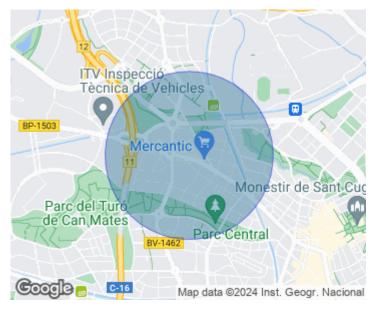

# Fantastic penthouse located in one of the best areas of Sant Cugat.

The two floors apartment has a large terrace with fantastic views to El Vallès county. The unit is located in a nice condominium with swimming pool and garden area. The apartment has a fully equipped, recently refurbished, kitchen with high-quality appliances, a utility room and, a large living-dining room with unbeatable views and four bedrooms (one of the en-suite). On the upper floor, there is a magnificent 94 sqm terrace with incredible views. It has two parking spaces and a storage room included in the price. A unique home in a quiet location, yet very well connected. State-of-the-art finishes and appliances, like new move in condition. The area is very well connected to the city of Barcelona through Vallvidrera Tunnels, AP-7 and to the center of Sant Cugat.