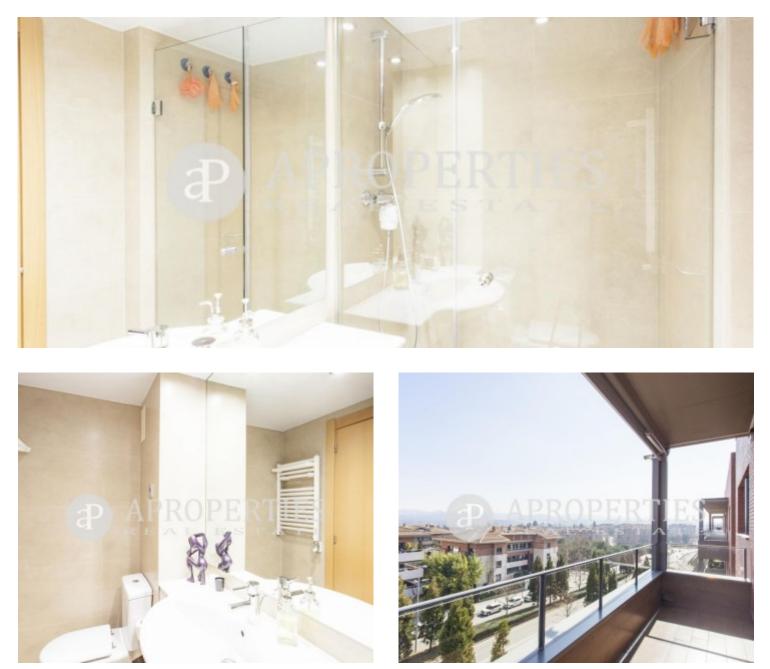

# Fantastic penthouse located in one of the best areas of Sant Cugat.

The two floors apartment has a large terrace with fantastic views to El Vallès county. The unit is located in a nice condominium with swimming pool and garden area. The apartment has a fully equipped, recently refurbished, kitchen with high-quality appliances, a utility room and, a large living-dining room with unbeatable views and four bedrooms (one of the en-suite). On the upper floor, there is a magnificent 94 sqm terrace with incredible views. It has two parking spaces and a storage room included in the price. A unique home in a quiet location, yet very well connected. State-of-the-art finishes and appliances, like new move in condition. The area is very well connected to the city of Barcelona through Vallvidrera Tunnels, AP-7 and to the center of Sant Cugat.