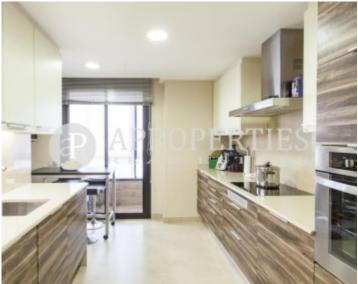

# Fantastic penthouse located in one of the best areas of Sant Cugat.

The two floors apartment has a large terrace with fantastic views to El Vallès county. The unit is located in a nice condominium with swimming pool and garden area. The apartment has a fully equipped, recently refurbished, kitchen with high-quality appliances, a utility room and, a large living-dining room with unbeatable views and four bedrooms (one of the en-suite). On the upper floor, there is a magnificent 94 sqm terrace with incredible views. It has two parking spaces and a storage room included in the price. A unique home in a quiet location, yet very well connected. State-of-the-art finishes and appliances, like new move in condition. The area is very well connected to the city of Barcelona through Vallvidrera Tunnels, AP-7 and to the center of Sant Cugat.