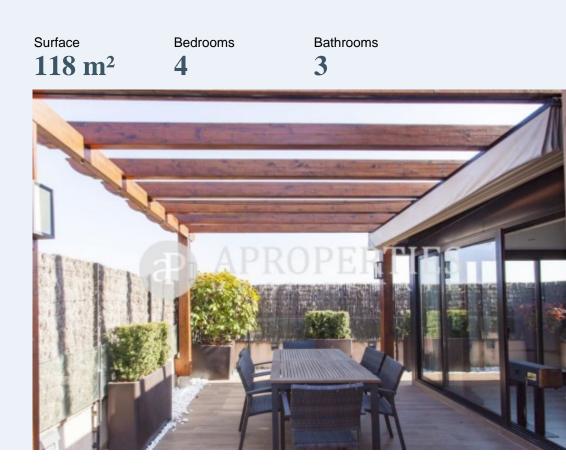

# Fantastic penthouse located in one of the best areas of Sant Cugat.

The two floors apartment has a large terrace with fantastic views to El Vallès county. The unit is located in a nice condominium with swimming pool and garden area. The apartment has a fully equipped, recently refurbished, kitchen with high-quality appliances, a utility room and, a large living-dining room with unbeatable views and four bedrooms (one of the en-suite). On the upper floor, there is a magnificent 94 sqm terrace with incredible views. It has two parking spaces and a storage room included in the price. A unique home in a quiet location, yet very well connected. State-of-the-art finishes and appliances, like new move in condition. The area is very well connected to the city of Barcelona through Vallvidrera Tunnels, AP-7 and to the center of Sant Cugat.