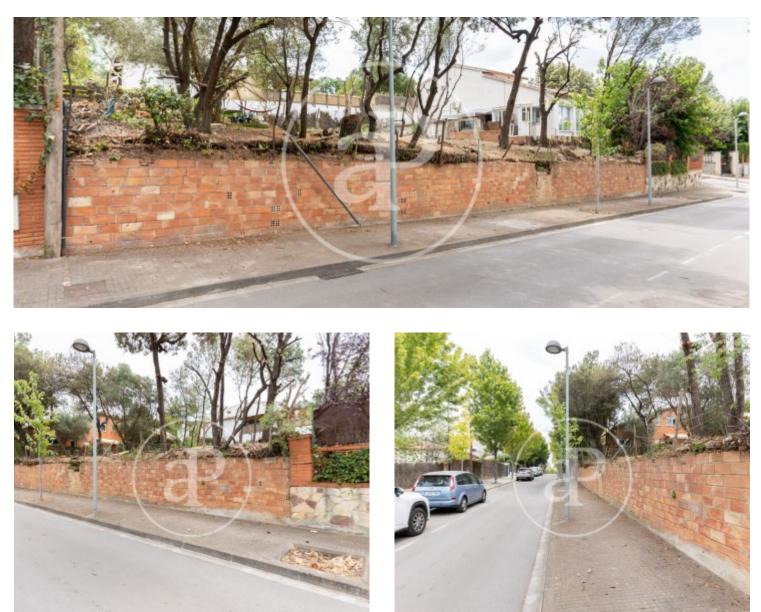

## Flat plot for sale at 7 minutes walking distance to the train station.

Excellent building plot in Valldoreix/Mirasol of 552m<sup>2</sup> according to cadastre, in one of the best areas of the Valles Occidental. Qualification 20a/10, for construction of single-family house, frontage of approximately 22mts and very good orientation. Only seven minutes walk to the Mira-Sol station. With almost immediate communication to the Vallvidriera tunnels, which lead to Barcelona in just fifteen minutes. Also seven minutes walk from the small but very complete shopping center in the area, with a bus stop less than 50 meters away. An excellent plot where to build your home, with a privileged location in an established residential area. With one of the best views of all the Vallés, located in the highest part of Mira-Sol where the views are totally guaranteed, since there will never be any building that can surpass it in height. In its surface of 552m<sup>2</sup> according to cadastre, with south orientation. With classification 20a/10. You can build a detached house to four winds. Do not hesitate to contact the expert team of aProperties Real Estate Sant Cugat.