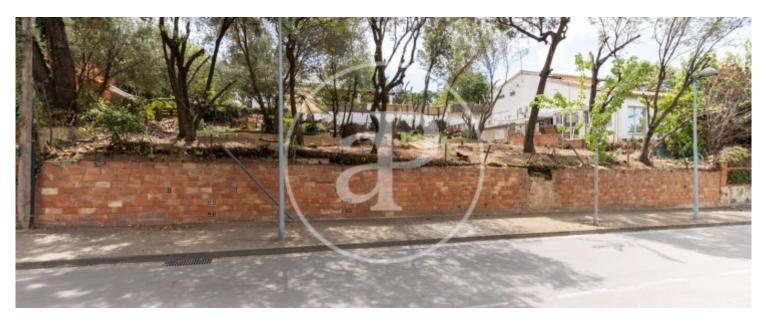

## Flat plot for sale at 7 minutes walking distance to the train station.

Excellent building plot in Valldoreix/Mirasol of 552m<sup>2</sup> according to cadastre, in one of the best areas of the Valles Occidental. Qualification 20a/10, for construction of single-family house, frontage of approximately 22mts and very good orientation. Only seven minutes walk to the Mira-Sol station. With almost immediate communication to the Vallvidriera tunnels, which lead to Barcelona in just fifteen minutes. Also seven minutes walk from the small but very complete shopping center in the area, with a bus stop less than 50 meters away. An excellent plot where to build your home, with a privileged location in an established residential area. With one of the best views of all the Vallés, located in the highest part of Mira-Sol where the views are totally guaranteed, since there will never be any building that can surpass it in height. In its surface of 552m<sup>2</sup> according to cadastre, with south orientation. With classification 20a/10. You can build a detached house to four winds. Do not hesitate to contact the expert team of aProperties Real Estate Sant Cugat.