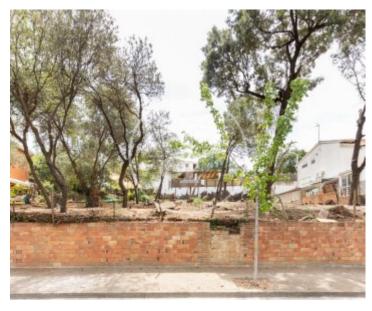

## Flat plot for sale at 7 minutes walking distance to the train station.

Excellent building plot in Valldoreix/Mirasol of 552m<sup>2</sup> according to cadastre, in one of the best areas of the Valles Occidental. Qualification 20a/10, for construction of single-family house, frontage of approximately 22mts and very good orientation. Only seven minutes walk to the Mira-Sol station. With almost immediate communication to the Vallvidriera tunnels, which lead to Barcelona in just fifteen minutes. Also seven minutes walk from the small but very complete shopping center in the area, with a bus stop less than 50 meters away. An excellent plot where to build your home, with a privileged location in an established residential area. With one of the best views of all the Vallés, located in the highest part of Mira-Sol where the views are totally guaranteed, since there will never be any building that can surpass it in height. In its surface of 552m<sup>2</sup> according to cadastre, with south orientation. With classification 20a/10. You can build a detached house to four winds. Do not hesitate to contact the expert team of aProperties Real Estate Sant Cugat.