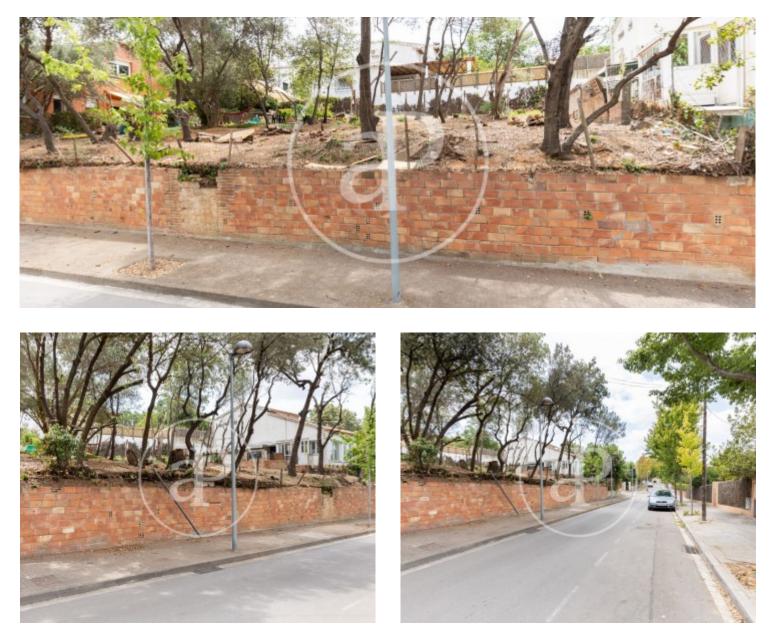

## Flat plot for sale at 7 minutes walking distance to the train station.

Excellent building plot in Valldoreix/Mirasol of 552m<sup>2</sup> according to cadastre, in one of the best areas of the Valles Occidental. Qualification 20a/10, for construction of single-family house, frontage of approximately 22mts and very good orientation. Only seven minutes walk to the Mira-Sol station. With almost immediate communication to the Vallvidriera tunnels, which lead to Barcelona in just fifteen minutes. Also seven minutes walk from the small but very complete shopping center in the area, with a bus stop less than 50 meters away. An excellent plot where to build your home, with a privileged location in an established residential area. With one of the best views of all the Vallés, located in the highest part of Mira-Sol where the views are totally guaranteed, since there will never be any building that can surpass it in height. In its surface of 552m<sup>2</sup> according to cadastre, with south orientation. With classification 20a/10. You can build a detached house to four winds. Do not hesitate to contact the expert team of aProperties Real Estate Sant Cugat.