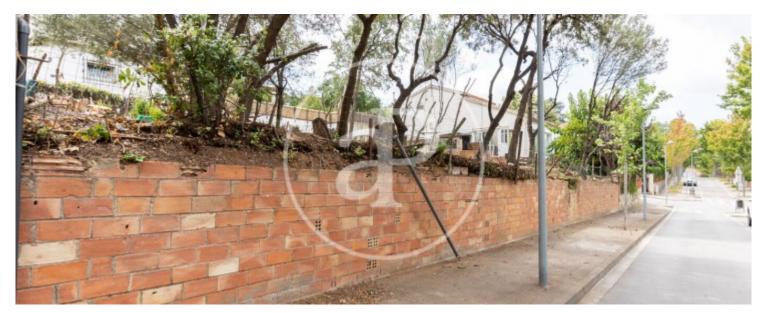

## Flat plot for sale at 7 minutes walking distance to the train station.

Excellent building plot in Valldoreix/Mirasol of 552m<sup>2</sup> according to cadastre, in one of the best areas of the Valles Occidental. Qualification 20a/10, for construction of single-family house, frontage of approximately 22mts and very good orientation. Only seven minutes walk to the Mira-Sol station. With almost immediate communication to the Vallvidriera tunnels, which lead to Barcelona in just fifteen minutes. Also seven minutes walk from the small but very complete shopping center in the area, with a bus stop less than 50 meters away. An excellent plot where to build your home, with a privileged location in an established residential area. With one of the best views of all the Vallés, located in the highest part of Mira-Sol where the views are totally guaranteed, since there will never be any building that can surpass it in height. In its surface of 552m<sup>2</sup> according to cadastre, with south orientation. With classification 20a/10. You can build a detached house to four winds. Do not hesitate to contact the expert team of aProperties Real Estate Sant Cugat.