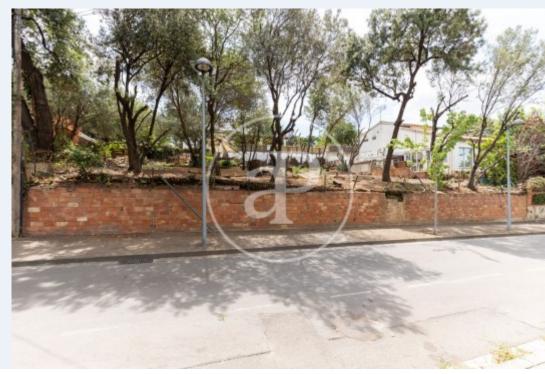

## Flat plot for sale at 7 minutes walking distance to the train station.

Excellent building plot in Valldoreix/Mirasol of 552m<sup>2</sup> according to cadastre, in one of the best areas of the Valles Occidental. Qualification 20a/10, for construction of single-family house, frontage of approximately 22mts and very good orientation. Only seven minutes walk to the Mira-Sol station. With almost immediate communication to the Vallvidriera tunnels, which lead to Barcelona in just fifteen minutes. Also seven minutes walk from the small but very complete shopping center in the area, with a bus stop less than 50 meters away. An excellent plot where to build your home, with a privileged location in an established residential area. With one of the best views of all the Vallés, located in the highest part of Mira-Sol where the views are totally guaranteed, since there will never be any building that can surpass it in height. In its surface of 552m<sup>2</sup> according to cadastre, with south orientation. With classification 20a/10. You can build a detached house to four winds. Do not hesitate to contact the expert team of aProperties Real Estate Sant Cugat.