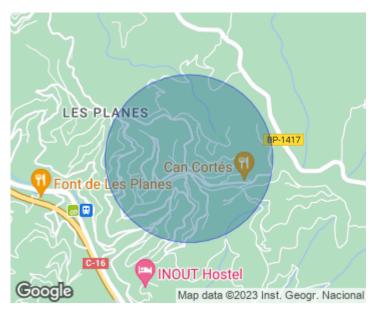

It is an unbeatable plot of land in Les Planes, located in a privileged and exclusive area of Sant Cugat del Vallés, it has excellent communications with the main roads with unbeatable access to Barcelona and its surroundings. The Les Planes area stands out for its quiet residential areas characterized by its proximity to an infinity of services, shops and medical services within a few minutes. A residential area that enjoys maximum tranquility, in addition the house is located, close to bus

stops, walking distance from railway stations and the city center. Likewise, close to an infinity of sports clubs with private transport. Feel free to contact the expert team at aProperties Real Estate. Chance. Always efficient, professional and close throughout the process.

#### Les Planes, Sant Cugat del Vallès

**REF. VSC2108006** 

The information about any property is not binding to any offer or contract. Any verbal or written declaration made by aProperties with regards to the value or condition of the property should not be considered accurate or factual. The pictures make reference to some parts of the property at the times that they were taken. The areas, dimensions and distances that are given are approximate and should be checked by the client. The images are computer generated and are just an approximate indication of the real appearance of the property; these may change at any time. The information with regards to the property may also change at any time.