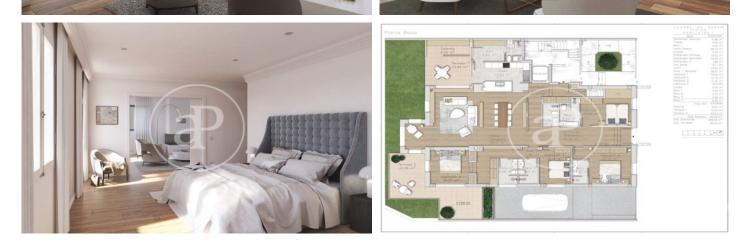

# Luxury development in a Modernist Mansion

Two exclusive homes with avant-garde design. The building preserves the modernist façade with the aim of combining contemporary aesthetics with the preservation of historical and cultural elements. This approach allows to create a harmonious fusion between old and new, incorporating contemporary technologies and designs without losing the connection with the architectural heritage. The property has parking in the same building. The ground floor has 300m2 built with more than 50 m2 of outdoor spaces. It is distributed in 4 suites, one with large dressing room, a guest bathroom, large living room with access to the garden and semi-open kitchen with full laundry with bathroom that could also be enabled as a maid's room. It also has a large multipurpose space on the lower floor, with bathroom and storage room, with natural light and direct access to the parking. This first floor has 3 accesses. One, very stately keeping the original door from the street, another from the communal entrance and from the elevator. The second floor has 240 m2 built. It is distributed in 4 bedrooms, two en suite and one with large dressing room, 3 bathrooms, a guest bathroom, large living room with [...]

## **FEATURES**

Surface 238 m<sup>2</sup> / 10 m<sup>2</sup> terrace 5 Rooms 4 Toilets 1 Restrooms

- Views
- Lift
  Has parking
- HeatingBoxroom
- ✓ AACC
- ✓ Terrace
- Backyard
- 🗸 Pool

PRICE UPON REQUEST