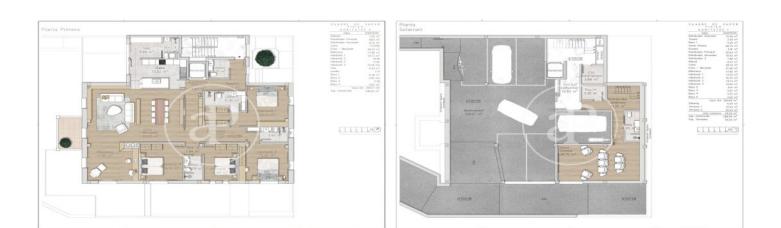

# Luxury development in a Modernist Mansion

Two exclusive homes with avant-garde design. The building preserves the modernist façade with the aim of combining contemporary aesthetics with the preservation of historical and cultural elements. This approach allows to create a harmonious fusion between old and new, incorporating contemporary technologies and designs without losing the connection with the architectural heritage. The property has parking in the same building. The ground floor has 300m2 built with more than 50 m2 of outdoor spaces. It is distributed in 4 suites, one with large dressing room, a guest bathroom, large living room with access to the garden and semi-open kitchen with full laundry with bathroom that could also be enabled as a maid's room. It also has a large multipurpose space on the lower floor, with bathroom and storage room, with natural light and direct access to the parking. This first floor has 3 accesses. One, very stately keeping the original door from the street, another from the communal entrance and from the elevator. The second floor has 240 m2 built. It is distributed in 4 bedrooms, two en suite and one with large dressing room, 3 bathrooms, a guest bathroom, large living room with [...]

## **FEATURES**

Surface 238 m<sup>2</sup> / 10 m<sup>2</sup> terrace 5 Rooms 4 Toilets 1 Restrooms

- Views
- Lift
  Has parking
- HeatingBoxroom
- ✓ AACC
- ✓ Terrace
- Backyard
- 🗸 Pool

PRICE UPON REQUEST