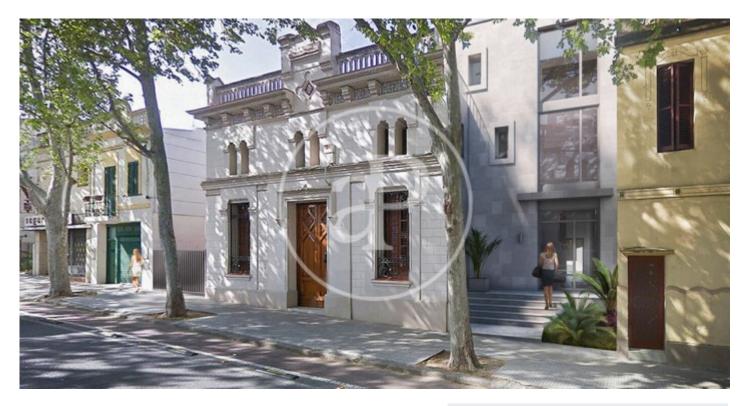

# Luxury development in a Modernist Mansion

Two exclusive homes with avant-garde design. The building preserves the modernist façade with the aim of combining contemporary aesthetics with the preservation of historical and cultural elements. This approach allows to create a harmonious fusion between old and new, incorporating contemporary technologies and designs without losing the connection with the architectural heritage. The property has parking in the same building. The ground floor has 300m2 built with more than 50 m2 of outdoor spaces. It is distributed in 4 suites, one with large dressing room, a guest bathroom, large living room with access to the garden and semi-open kitchen with full laundry with bathroom that could also be enabled as a maid's room. It also has a large multipurpose space on the lower floor, with bathroom and storage room, with natural light and direct access to the parking. This first floor has 3 accesses. One, very stately keeping the original door from the street, another from the communal entrance and from the elevator. The second floor has 240 m2 built. It is distributed in 4 bedrooms, two en suite and one with large dressing room, 3 bathrooms, a guest bathroom, large living room with [...]