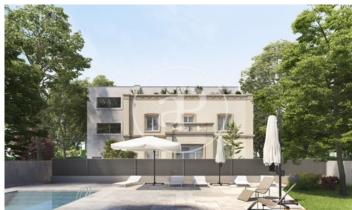

## Luxury development in a Modernist Mansion

Two exclusive homes with avant-garde design. The building preserves the modernist façade with the aim of combining contemporary aesthetics with the preservation of historical and cultural elements. This approach allows to create a harmonious fusion between old and new, incorporating contemporary technologies and designs without losing the connection with the architectural heritage. The property has parking in the same building. The ground floor has 300m2 built with more than 50 m2 of outdoor spaces. It is distributed in 4 suites, one with large dressing room, a guest bathroom, large living room with access to the garden and semi-open kitchen with full laundry with bathroom that could also be enabled as a maid's room. It also has a large multipurpose space on the lower floor, with bathroom and storage room, with natural light and direct access to the parking. This first floor has 3 accesses. One, very stately keeping the original door from the street, another from the communal entrance and from the elevator. The second floor has 240 m2 built. It is distributed in 4 bedrooms, two en suite and one with large dressing room, 3 bathrooms, a guest bathroom, large living room with [...]

## **FEATURES**

Surface 298 m<sup>2</sup> / 56 m<sup>2</sup> terrace 5 Rooms 6 Toilets 1 Restrooms

- ✓ Views
- Lift
- Heating
- Has parking
- ✓ Boxroom
- ✓ AACC
- Terrace
- Backyard
- ✓ Pool

PRICE UPON REQUEST