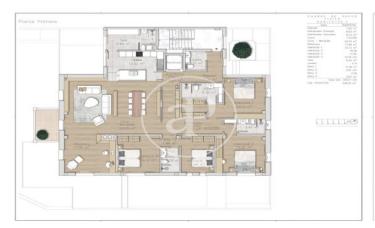

## Luxury development in a Modernist Mansion

Two exclusive homes with avant-garde design. The building preserves the modernist façade with the aim of combining contemporary aesthetics with the preservation of historical and cultural elements. This approach allows to create a harmonious fusion between old and new, incorporating contemporary technologies and designs without losing the connection with the architectural heritage. The property has parking in the same building. The ground floor has 300m2 built with more than 50 m2 of outdoor spaces. It is distributed in 4 suites, one with large dressing room, a guest bathroom, large living room with access to the garden and semi-open kitchen with full laundry with bathroom that could also be enabled as a maid's room. It also has a large multipurpose space on the lower floor, with bathroom and storage room, with natural light and direct access to the parking. This first floor has 3 accesses. One, very stately keeping the original door from the street, another from the communal entrance and from the elevator. The second floor has 240 m2 built. It is distributed in 4 bedrooms, two en suite and one with large dressing room, 3 bathrooms, a guest bathroom, large living room with [...]

## **FEATURES**

Surface 298 m<sup>2</sup> / 56 m<sup>2</sup> terrace 5 Rooms 6 Toilets 1 Restrooms

- ✓ Views
- Lift
- Heating
- Has parking
- ✓ Boxroom
- ✓ AACC
- Terrace
- Backyard
- ✓ Pool

PRICE UPON REQUEST