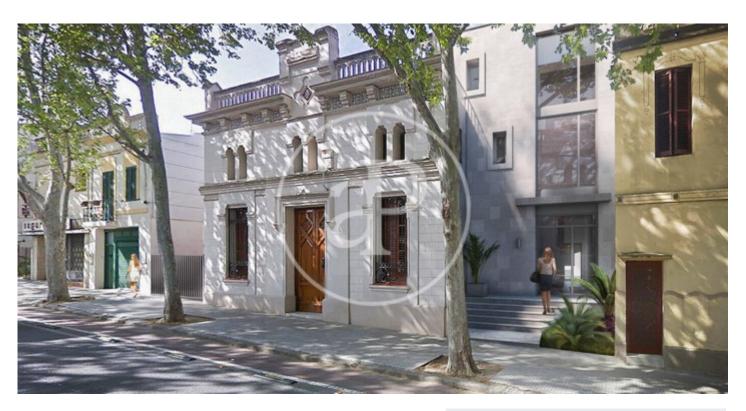

## Luxury development in a Modernist Mansion

Two exclusive homes with avant-garde design. The building preserves the modernist façade with the aim of combining contemporary aesthetics with the preservation of historical and cultural elements. This approach allows to create a harmonious fusion between old and new, incorporating contemporary technologies and designs without losing the connection with the architectural heritage. The property has parking in the same building. The ground floor has 300m2 built with more than 50 m2 of outdoor spaces. It is distributed in 4 suites, one with large dressing room, a guest bathroom, large living room with access to the garden and semi-open kitchen with full laundry with bathroom that could also be enabled as a maid's room. It also has a large multipurpose space on the lower floor, with bathroom and storage room, with natural light and direct access to the parking. This first floor has 3 accesses. One, very stately keeping the original door from the street, another from the communal entrance and from the elevator. The second floor has 240 m2 built. It is distributed in 4 bedrooms, two en suite and one with large dressing room, 3 bathrooms, a guest bathroom, large living room with [...]