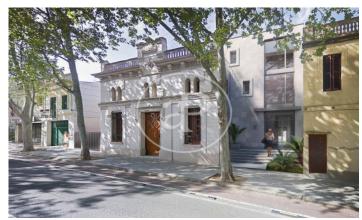

## Luxury development in a Modernist Mansion

Two exclusive homes with avant-garde design. The building preserves the modernist façade with the aim of combining contemporary aesthetics with the preservation of historical and cultural elements. This approach allows to create a harmonious fusion between old and new, incorporating contemporary technologies and designs without losing the connection with the architectural heritage. The property has parking in the same building. The ground floor has 300m2 built with more than 50 m2 of outdoor spaces. It is distributed in 4 suites, one with large dressing room, a guest bathroom, large living room with access to the garden and semi-open kitchen with full laundry with bathroom that could also be enabled as a maid's room. It also has a large multipurpose space on the lower floor, with bathroom and storage room, with natural light and direct access to the parking. This first floor has 3 accesses. One, very stately keeping the original door from the street, another from the communal entrance and from the elevator. The second floor has 240 m2 built. It is distributed in 4 bedrooms, two en suite and one with large dressing room, 3 bathrooms, a guest bathroom, large living room with [...]