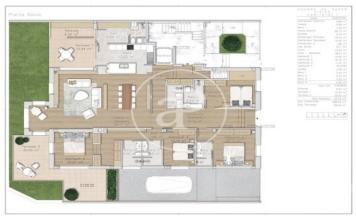

## Luxury development in a Modernist Mansion

Two exclusive homes with avant-garde design. The building preserves the modernist façade with the aim of combining contemporary aesthetics with the preservation of historical and cultural elements. This approach allows to create a harmonious fusion between old and new, incorporating contemporary technologies and designs without losing the connection with the architectural heritage. The property has parking in the same building. The ground floor has 300m2 built with more than 50 m2 of outdoor spaces. It is distributed in 4 suites, one with large dressing room, a guest bathroom, large living room with access to the garden and semi-open kitchen with full laundry with bathroom that could also be enabled as a maid's room. It also has a large multipurpose space on the lower floor, with bathroom and storage room, with natural light and direct access to the parking. This first floor has 3 accesses. One, very stately keeping the original door from the street, another from the communal entrance and from the elevator. The second floor has 240 m2 built. It is distributed in 4 bedrooms, two en suite and one with large dressing room, 3 bathrooms, a guest bathroom, large living room with [...]

## **FEATURES**

Surface 298 m<sup>2</sup> / 56 m<sup>2</sup> terrace 5 Rooms 6 Toilets 1 Restrooms

- ✓ Views
- Lift
- Heating
- Has parking
- ✓ Boxroom
- ✓ AACC
- Terrace
- Backyard
- ✓ Pool

PRICE UPON REQUEST