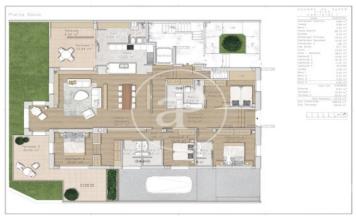

## Luxury development in a Modernist Mansion

Two exclusive homes with avant-garde design. The building preserves the modernist façade with the aim of combining contemporary aesthetics with the preservation of historical and cultural elements. This approach allows to create a harmonious fusion between old and new, incorporating contemporary technologies and designs without losing the connection with the architectural heritage. The property has parking in the same building. The ground floor has 300m2 built with more than 50 m2 of outdoor spaces. It is distributed in 4 suites, one with large dressing room, a guest bathroom, large living room with access to the garden and semi-open kitchen with full laundry with bathroom that could also be enabled as a maid's room. It also has a large multipurpose space on the lower floor, with bathroom and storage room, with natural light and direct access to the parking. This first floor has 3 accesses. One, very stately keeping the original door from the street, another from the communal entrance and from the elevator. The second floor has 240 m2 built. It is distributed in 4 bedrooms, two en suite and one with large dressing room, 3 bathrooms, a guest bathroom, large living room with [...]

## Units in this development

| Туре | Unit   | Surface            | Terrace                    | Bedrooms | Bathrooms | Price      | State     |
|------|--------|--------------------|----------------------------|----------|-----------|------------|-----------|
| Flat | Bajo 1 | 298 m <sup>2</sup> | 2 ( 55.53 m <sup>2</sup> ) | 5        | 7         | On request | Available |
| Flat | 1° 1   | 238 m <sup>2</sup> | 1 ( 10 m²)                 | 5        | 5         | On request | Available |
| Flat | 2° 1   | 153 m <sup>2</sup> | 2 ( 76 m <sup>2</sup> )    | 3        | 4         | On request | Reserved  |