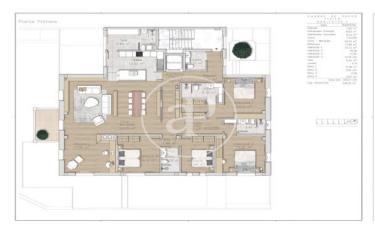

## Luxury development in a Modernist Mansion

Two exclusive homes with avant-garde design. The building preserves the modernist façade with the aim of combining contemporary aesthetics with the preservation of historical and cultural elements. This approach allows to create a harmonious fusion between old and new, incorporating contemporary technologies and designs without losing the connection with the architectural heritage. The property has parking in the same building. The ground floor has 300m2 built with more than 50 m2 of outdoor spaces. It is distributed in 4 suites, one with large dressing room, a guest bathroom, large living room with access to the garden and semi-open kitchen with full laundry with bathroom that could also be enabled as a maid's room. It also has a large multipurpose space on the lower floor, with bathroom and storage room, with natural light and direct access to the parking. This first floor has 3 accesses. One, very stately keeping the original door from the street, another from the communal entrance and from the elevator. The second floor has 240 m2 built. It is distributed in 4 bedrooms, two en suite and one with large dressing room, 3 bathrooms, a guest bathroom, large living room with [...]

## Units in this development

| Туре | Unit   | Surface            | Terrace                    | Bedrooms | Bathrooms | Price      | State     |
|------|--------|--------------------|----------------------------|----------|-----------|------------|-----------|
| Flat | Bajo 1 | 298 m <sup>2</sup> | 2 ( 55.53 m <sup>2</sup> ) | 5        | 7         | On request | Available |
| Flat | 1° 1   | 238 m <sup>2</sup> | 1 ( 10 m²)                 | 5        | 5         | On request | Available |
| Flat | 2° 1   | 153 m <sup>2</sup> | 2 ( 76 m <sup>2</sup> )    | 3        | 4         | On request | Reserved  |