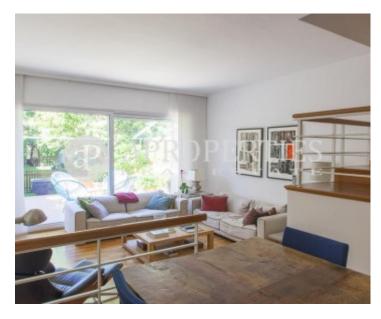

The house, of about 200sqm, is lai dout over three floors plus a basement. On the main floor there is an entrance hall with built-in wardrobes, a bright living-dining room on two levels with access to a large terrace and direct access to the communal area, with gardens and swimming pool, an eat-in kitchen and a guest bath. On the first floor, there is the sleeping area with a suite, a double and a single sharing a bathroom, all with built-in wardrobes. The third floor consists of a suite with dressing room, study area and an open room with glass roof. In