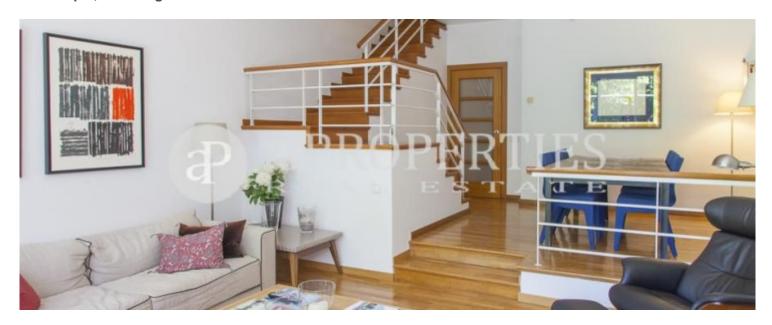

The house, of about 200sqm, is lai dout over three floors plus a basement. On the main floor there is an entrance hall with built-in wardrobes, a bright living-dining room on two levels with access to a large terrace and direct access to the communal area, with gardens and swimming pool, an eat-in kitchen and a guest bath. On the first floor, there is the sleeping area with a suite, a double and a single sharing a bathroom, all with built-in wardrobes. The third floor consists of a suite with dressing room, study area and an open room with glass roof. In