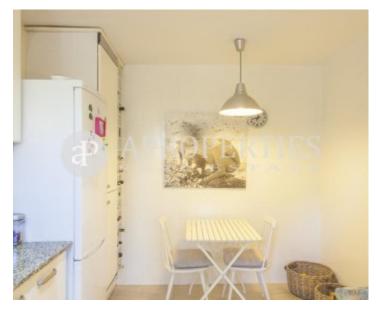

The house, of about 200sqm, is lai dout over three floors plus a basement. On the main floor there is an entrance hall with built-in wardrobes, a bright living-dining room on two levels with access to a large terrace and direct access to the communal area, with gardens and swimming pool, an eat-in kitchen and a guest bath. On the first floor, there is the sleeping area with a suite, a double and a single sharing a bathroom, all with built-in wardrobes. The third floor consists of a suite with dressing room, study area and an open room with glass roof. In