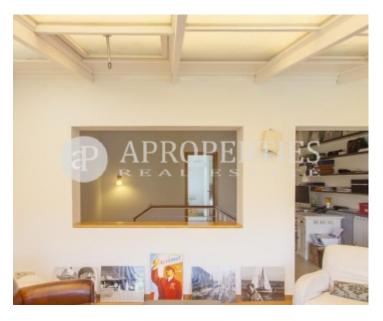

The house, of about 200sqm, is lai dout over three floors plus a basement. On the main floor there is an entrance hall with built-in wardrobes, a bright living-dining room on two levels with access to a large terrace and direct access to the communal area, with gardens and swimming pool, an eat-in kitchen and a guest bath. On the first floor, there is the sleeping area with a suite, a double and a single sharing a bathroom, all with built-in wardrobes. The third floor consists of a suite with dressing room, study area and an open room with glass roof. In