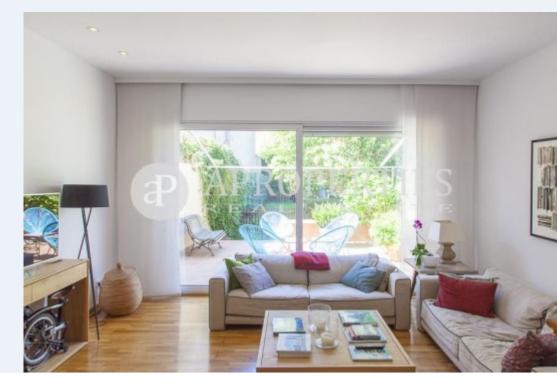

The house, of about 200sqm, is lai dout over three floors plus a basement. On the main floor there is an entrance hall with built-in wardrobes, a bright living-dining room on two levels with access to a large terrace and direct access to the communal area, with gardens and swimming pool, an eat-in kitchen and a guest bath. On the first floor, there is the sleeping area with a suite, a double and a single sharing a bathroom, all with built-in wardrobes. The third floor consists of a suite with dressing room, study area and an open room with glass roof. In