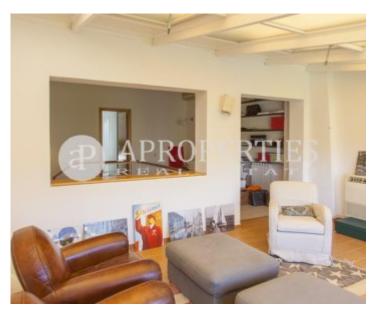

The house, of about 200sqm, is lai dout over three floors plus a basement. On the main floor there is an entrance hall with built-in wardrobes, a bright living-dining room on two levels with access to a large terrace and direct access to the communal area, with gardens and swimming pool, an eat-in kitchen and a guest bath. On the first floor, there is the sleeping area with a suite, a double and a single sharing a bathroom, all with built-in wardrobes. The third floor consists of a suite with dressing room, study area and an open room with glass roof. In