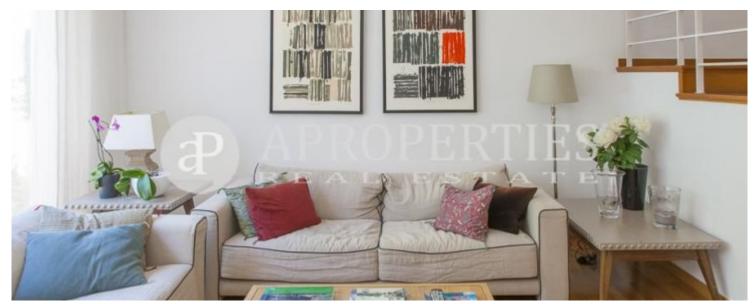

The house, of about 200sqm, is lai dout over three floors plus a basement. On the main floor there is an entrance hall with built-in wardrobes, a bright living-dining room on two levels with access to a large terrace and direct access to the communal area, with gardens and swimming pool, an eat-in kitchen and a guest bath. On the first floor, there is the sleeping area with a suite, a double and a single sharing a bathroom, all with built-in wardrobes. The third floor consists of a suite with dressing room, study area and an open room with glass roof. In