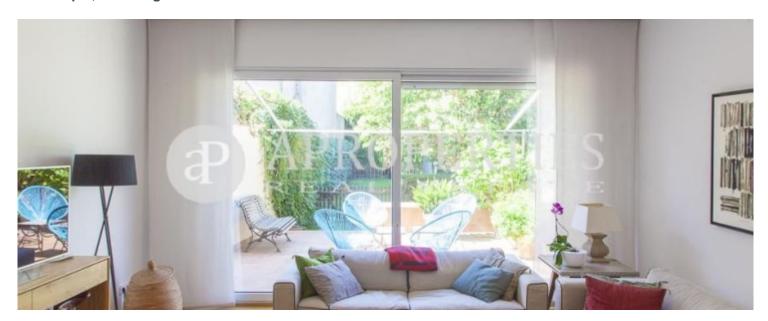

The house, of about 200sqm, is lai dout over three floors plus a basement. On the main floor there is an entrance hall with built-in wardrobes, a bright living-dining room on two levels with access to a large terrace and direct access to the communal area, with gardens and swimming pool, an eat-in kitchen and a guest bath. On the first floor, there is the sleeping area with a suite, a double and a single sharing a bathroom, all with built-in wardrobes. The third floor consists of a suite with dressing room, study area and an open room with glass roof. In