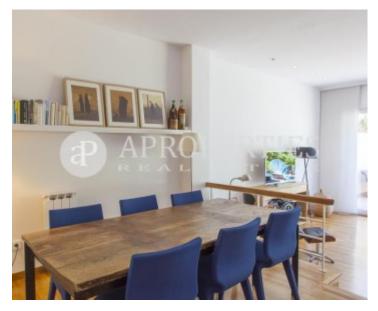

The house, of about 200sqm, is lai dout over three floors plus a basement. On the main floor there is an entrance hall with built-in wardrobes, a bright living-dining room on two levels with access to a large terrace and direct access to the communal area, with gardens and swimming pool, an eat-in kitchen and a guest bath. On the first floor, there is the sleeping area with a suite, a double and a single sharing a bathroom, all with built-in wardrobes. The third floor consists of a suite with dressing room, study area and an open room with glass roof. In