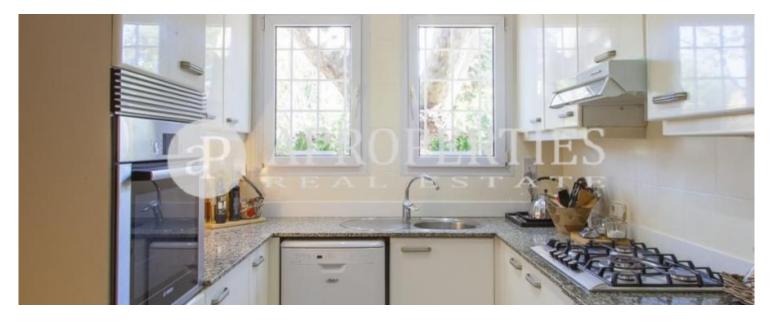

The house, of about 200sqm, is lai dout over three floors plus a basement. On the main floor there is an entrance hall with built-in wardrobes, a bright living-dining room on two levels with access to a large terrace and direct access to the communal area, with gardens and swimming pool, an eat-in kitchen and a guest bath. On the first floor, there is the sleeping area with a suite, a double and a single sharing a bathroom, all with built-in wardrobes. The third floor consists of a suite with dressing room, study area and an open room with glass roof. In