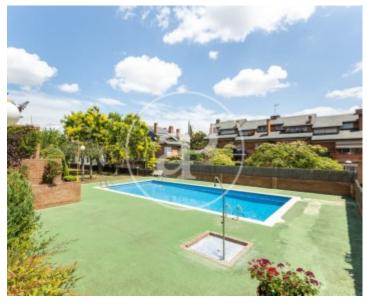

#### **Features**

Views

Heating

Boxroom

✓ AACC

Terrace

Backyard

✓ Pool

Lift

Has parking

Price

1,050,000 €

Surface **Bedrooms Bathrooms**  $150 \text{ m}^2$ 

aProperties Real Estate presents you EXCLUSIVELY this magnificent property: Fantastic and very functional first floor apartment, completely renovated, 154m2 built, completely exterior, very bright, with terrace of 50m2, beautiful and well-kept garden of 150m2 that turns practically the entire house, and direct access to the communal area with pool (with few neighbors). The apartment has an entrance hall, large living room with fireplace, fantastic kitchen with separate water area, large terrace and beautiful and flowery garden visible from all rooms, through its large windows. It is the only house in the building with direct access to the communal area with swimming pool. The first room we find is the charming suite, with its large window from which you can see the back of the garden price and closet