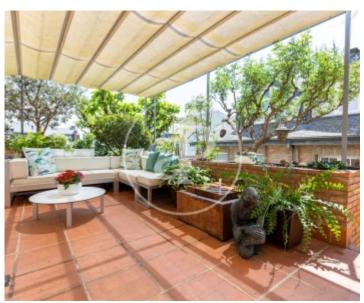

Lift

Has parking

Price

1,050,000 €

Surface **Bedrooms Bathrooms**  $150 \text{ m}^2$ 

aProperties Real Estate presents you EXCLUSIVELY this magnificent property: Fantastic and very functional first floor apartment, completely renovated, 154m2 built, completely exterior, very bright, with terrace of 50m2, beautiful and well-kept garden of 150m2 that turns practically the entire house, and direct access to the communal area with pool (with few neighbors). The apartment has an entrance hall, large living room with fireplace, fantastic kitchen with separate water area, large terrace and beautiful and flowery garden visible from all rooms, through its large windows. It is the only house in the building with direct access to the communal area with swimming pool. The first room we find is the charming suite, with its large window from which you can see the back of the garden price and closet