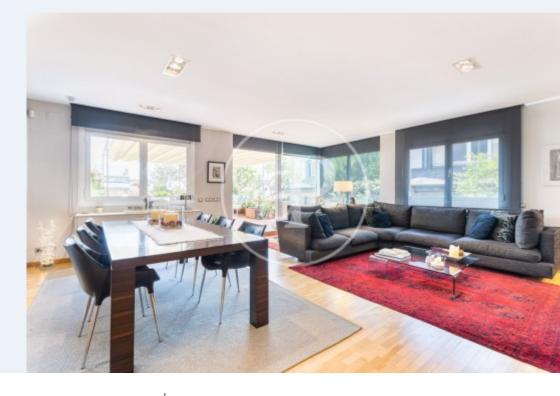

Lift

Has parking

Price

1,050,000 €

Surface **Bedrooms Bathrooms**  $150 \text{ m}^2$ 

aProperties Real Estate presents you EXCLUSIVELY this magnificent property: Fantastic and very functional first floor apartment, completely renovated, 154m2 built, completely exterior, very bright, with terrace of 50m2, beautiful and well-kept garden of 150m2 that turns practically the entire house, and direct access to the communal area with pool (with few neighbors). The apartment has an entrance hall, large living room with fireplace, fantastic kitchen with separate water area, large terrace and beautiful and flowery garden visible from all rooms, through its large windows. It is the only house in the building with direct access to the communal area with swimming pool. The first room we find is the charming suite, with its large window from which you can see the back of the garden price and closet

area and beautiful bathroom. The other 3 double bedrooms (previously 2), are also exterior and bright, and have a full bathroom to share. The house also has the 2 best parking spaces, exceptionally large and in front of the access door to the community, and a practical storage room. QUALITY FINISHES: parquet floors, individual gas heating radiators, air conditioning, exterior carpentry with double glazing of the highest quality, interior woodwork in white lacquered wood, fitted closets, alarm, and many more details. LOCATION: Located in a privileged and exclusive area of l'Eixample, it...