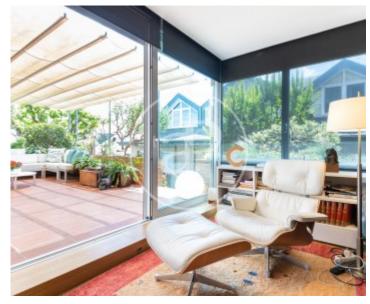

#### **Features**

Views

Heating

Boxroom

✓ AACC

Terrace

Backyard

✓ Pool

Lift

Has parking

Price

1,050,000 €

Surface **Bedrooms Bathrooms**  $150 \text{ m}^2$ 

aProperties Real Estate presents you EXCLUSIVELY this magnificent property: Fantastic and very functional first floor apartment, completely renovated, 154m2 built, completely exterior, very bright, with terrace of 50m2, beautiful and well-kept garden of 150m2 that turns practically the entire house, and direct access to the communal area with pool (with few neighbors). The apartment has an entrance hall, large living room with fireplace, fantastic kitchen with separate water area, large terrace and beautiful and flowery garden visible from all rooms, through its large windows. It is the only house in the building with direct access to the communal area with swimming pool. The first room we find is the charming suite, with its large window from which you can see the back of the garden price and closet