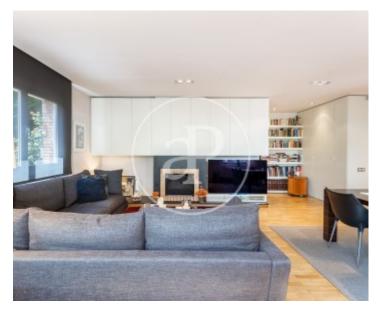

Lift

Has parking

Price

1,050,000 €

Surface **Bedrooms Bathrooms**  $150 \text{ m}^2$ 

aProperties Real Estate presents you EXCLUSIVELY this magnificent property: Fantastic and very functional first floor apartment, completely renovated, 154m2 built, completely exterior, very bright, with terrace of 50m2, beautiful and well-kept garden of 150m2 that turns practically the entire house, and direct access to the communal area with pool (with few neighbors). The apartment has an entrance hall, large living room with fireplace, fantastic kitchen with separate water area, large terrace and beautiful and flowery garden visible from all rooms, through its large windows. It is the only house in the building with direct access to the communal area with swimming pool. The first room we find is the charming suite, with its large window from which you can see the back of the garden price and closet