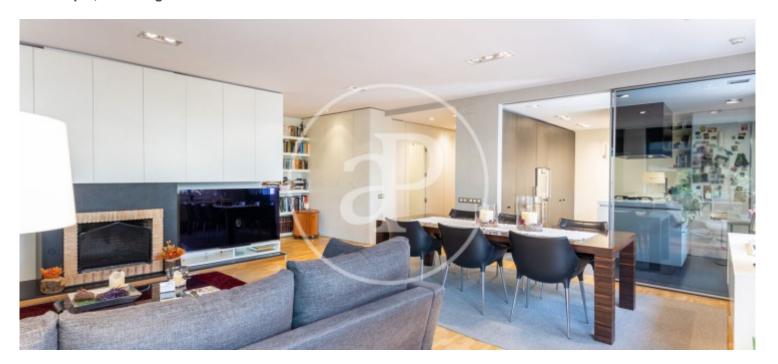

Lift

Has parking

Price

1,050,000 €

Surface **Bedrooms Bathrooms**  $150 \text{ m}^2$ 

aProperties Real Estate presents you EXCLUSIVELY this magnificent property: Fantastic and very functional first floor apartment, completely renovated, 154m2 built, completely exterior, very bright, with terrace of 50m2, beautiful and well-kept garden of 150m2 that turns practically the entire house, and direct access to the communal area with pool (with few neighbors). The apartment has an entrance hall, large living room with fireplace, fantastic kitchen with separate water area, large terrace and beautiful and flowery garden visible from all rooms, through its large windows. It is the only house in the building with direct access to the communal area with swimming pool. The first room we find is the charming suite, with its large window from which you can see the back of the garden price and closet