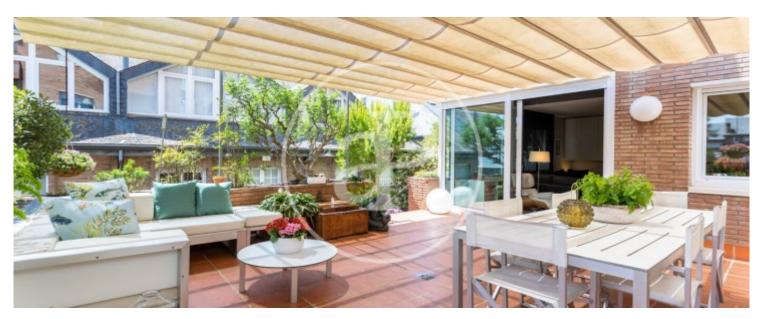

#### **Features**

Views

Heating

Boxroom

✓ AACC

Terrace

Backyard

✓ Pool

Lift

Has parking

Price

1,050,000 €

Surface **Bedrooms Bathrooms**  $150 \text{ m}^2$ 

aProperties Real Estate presents you EXCLUSIVELY this magnificent property: Fantastic and very functional first floor apartment, completely renovated, 154m2 built, completely exterior, very bright, with terrace of 50m2, beautiful and well-kept garden of 150m2 that turns practically the entire house, and direct access to the communal area with pool (with few neighbors). The apartment has an entrance hall, large living room with fireplace, fantastic kitchen with separate water area, large terrace and beautiful and flowery garden visible from all rooms, through its large windows. It is the only house in the building with direct access to the communal area with swimming pool. The first room we find is the charming suite, with its large window from which you can see the back of the garden price and closet