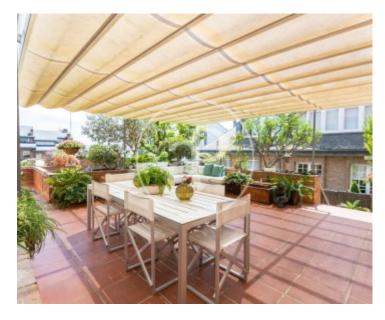

Lift

Has parking

Price

1,050,000 €

Surface **Bedrooms Bathrooms**  $150 \text{ m}^2$ 

aProperties Real Estate presents you EXCLUSIVELY this magnificent property: Fantastic and very functional first floor apartment, completely renovated, 154m2 built, completely exterior, very bright, with terrace of 50m2, beautiful and well-kept garden of 150m2 that turns practically the entire house, and direct access to the communal area with pool (with few neighbors). The apartment has an entrance hall, large living room with fireplace, fantastic kitchen with separate water area, large terrace and beautiful and flowery garden visible from all rooms, through its large windows. It is the only house in the building with direct access to the communal area with swimming pool. The first room we find is the charming suite, with its large window from which you can see the back of the garden price and closet

area and beautiful bathroom. The other 3 double bedrooms (previously 2), are also exterior and bright, and have a full bathroom to share. The house also has the 2 best parking spaces, exceptionally large and in front of the access door to the community, and a practical storage room. QUALITY FINISHES: parquet floors, individual gas heating radiators, air conditioning, exterior carpentry with double glazing of the highest quality, interior woodwork in white lacquered wood, fitted closets, alarm, and many more details. LOCATION: Located in a privileged and exclusive area of l'Eixample, it...