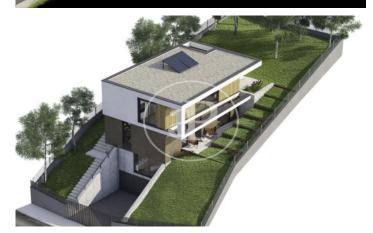

## Spectacular new building (work) for sale with Terrace in La floresta (Sant Cugat del Vallès)

This is a beautiful residential complex of 8 detached single-family houses, designed independently according to the topography of the slope. Nestled in the privileged setting that limits the Collserola Park, it has panoramic and spectacular 270 degree views of Collserola and the Valley. Homes integrated into nature in an efficient and sustainable way, being respectful with the environment. Built in an ethical way using Km 0 materials such as wood, avoiding the maximum Co2 emissions, and an improvement with renewable energy aids, always looking in the direction of the common benefit. All the houses are independent, with 3 bedrooms and some with a complete multipurpose floor. Each property has a swimming pool, garden and parking, as well as space for the installation of an elevator from the basement to the top floor. Privacy, views and ergonomic, spacious and sustainable design are characteristic of this property.