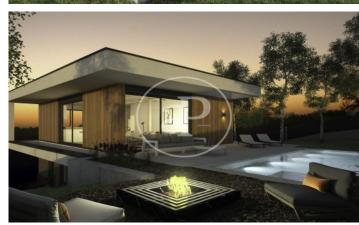

## Spectacular new building (work) for sale with Terrace in La floresta (Sant Cugat del Vallès)

This is a beautiful residential complex of 8 detached single-family houses, designed independently according to the topography of the slope. Nestled in the privileged setting that limits the Collserola Park, it has panoramic and spectacular 270 degree views of Collserola and the Valley. Homes integrated into nature in an efficient and sustainable way, being respectful with the environment. Built in an ethical way using Km 0 materials such as wood, avoiding the maximum Co2 emissions, and an improvement with renewable energy aids, always looking in the direction of the common benefit. All the houses are independent, with 3 bedrooms and some with a complete multipurpose floor. Each property has a swimming pool, garden and parking, as well as space for the installation of an elevator from the basement to the top floor. Privacy, views and ergonomic, spacious and sustainable design are characteristic of this property.

## **FEATURES**

Surface 188 m<sup>2</sup> / 400 m<sup>2</sup> terrace 4 Rooms 3 Toilets

- ✓ Views
- Heating
- ✓ AACC
- ✓ Terrace
- Backyard
- ✓ Pool
- Has parking

Price 747,000 €

The information about any property is not binding to any offer or contract. Any verbal or written declaration made by aProperties with regards to the value or condition of the property should not be considered accurate or factual. The pictures make reference to some parts of the property at the times that they were taken. The areas, dimensions and distances that are given are approximate and should be checked by the client. The images are computer generated and are just an approximate indication of the real appearance of the property; these may change at any time. The information with regards to the property may also change at any time.