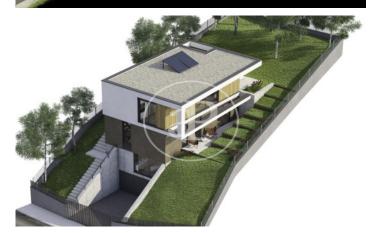

## Spectacular new building (work) for sale with Terrace in La floresta (Sant Cugat del Vallès)

This is a beautiful residential complex of 8 detached single-family houses, designed independently according to the topography of the slope. Nestled in the privileged setting that limits the Collserola Park, it has panoramic and spectacular 270 degree views of Collserola and the Valley. Homes integrated into nature in an efficient and sustainable way, being respectful with the environment. Built in an ethical way using Km 0 materials such as wood, avoiding the maximum Co2 emissions, and an improvement with renewable energy aids, always looking in the direction of the common benefit. All the houses are independent, with 3 bedrooms and some with a complete multipurpose floor. Each property has a swimming pool, garden and parking, as well as space for the installation of an elevator from the basement to the top floor. Privacy, views and ergonomic, spacious and sustainable design are characteristic of this property.

Sant Cugat del Vallès / La floresta Unit pr 3

Completion Q4 2024