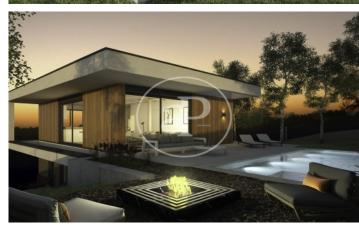

## Spectacular new building (work) for sale with Terrace in La floresta (Sant Cugat del Vallès)

This is a beautiful residential complex of 8 detached single-family houses, designed independently according to the topography of the slope. Nestled in the privileged setting that limits the Collserola Park, it has panoramic and spectacular 270 degree views of Collserola and the Valley. Homes integrated into nature in an efficient and sustainable way, being respectful with the environment. Built in an ethical way using Km 0 materials such as wood, avoiding the maximum Co2 emissions, and an improvement with renewable energy aids, always looking in the direction of the common benefit. All the houses are independent, with 3 bedrooms and some with a complete multipurpose floor. Each property has a swimming pool, garden and parking, as well as space for the installation of an elevator from the basement to the top floor. Privacy, views and ergonomic, spacious and sustainable design are characteristic of this property.

## **FEATURES**

Surface 219 m<sup>2</sup> / 400 m<sup>2</sup> terrace 4 Rooms 3 Toilets 1 Restrooms

- ✓ Views
- Heating
- ✓ AACC
- ✓ Terrace
- Backyard
- ✓ Pool
- Has parking

Price 798,000 €

The information about any property is not binding to any offer or contract. Any verbal or written declaration made by aProperties with regards to the value or condition of the property should not be considered accurate or factual. The pictures make reference to some parts of the property at the times that they were taken. The areas, dimensions and distances that are given are approximate and should be checked by the client. The images are computer generated and are just an approximate indication of the real appearance of the property; these may change at any time. The information with regards to the property may also change at any time.