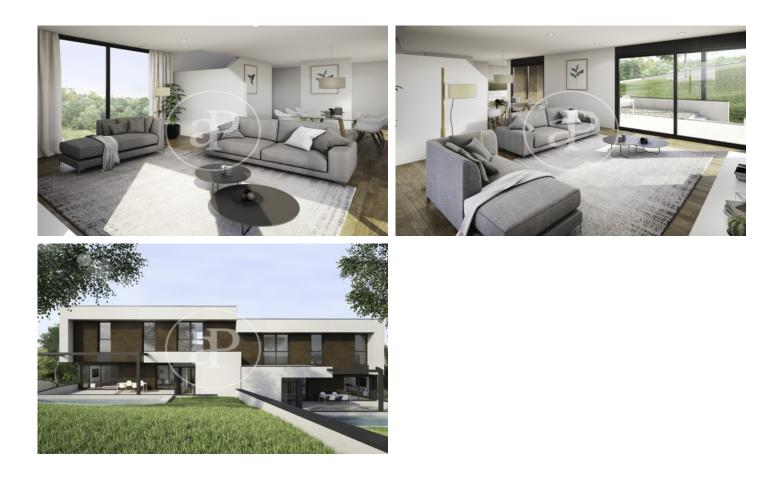

# Spectacular new building (work) for sale with Terrace in La floresta (Sant Cugat del Vallès)

This is a beautiful residential complex of 8 detached single-family houses, designed independently according to the topography of the slope. Nestled in the privileged setting that limits the Collserola Park, it has panoramic and spectacular 270 degree views of Collserola and the Valley. Homes integrated into nature in an efficient and sustainable way, being respectful with the environment. Built in an ethical way using Km 0 materials such as wood, avoiding the maximum Co2 emissions, and an improvement with renewable energy aids, always looking in the direction of the common benefit. All the houses are independent, with 3 bedrooms and some with a complete multipurpose floor. Each property has a swimming pool, garden and parking, as well as space for the installation of an elevator from the basement to the top floor. Privacy, views and ergonomic, spacious and sustainable design are characteristic of this property.

### **FEATURES**

Surface 184 m<sup>2</sup> / 418 m<sup>2</sup> terrace 3 Rooms 3 Toilets

- ✓ Views
- Heating
- AACC
- Terrace
- Backyard
- Pool
- Has parking

Price 687,000 €

(La floresta)

Paseo de Gracia 85 Tel: 93 528 89 08 https://www.aproperties.es