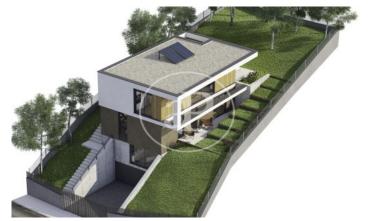

# Spectacular new building (work) for sale with Terrace in La floresta (Sant Cugat del Vallès)

This is a beautiful residential complex of 8 detached single-family houses, designed independently according to the topography of the slope. Nestled in the privileged setting that limits the Collserola Park, it has panoramic and spectacular 270 degree views of Collserola and the Valley. Homes integrated into nature in an efficient and sustainable way, being respectful with the environment. Built in an ethical way using Km 0 materials such as wood, avoiding the maximum Co2 emissions, and an improvement with renewable energy aids, always looking in the direction of the common benefit. All the houses are independent, with 3 bedrooms and some with a complete multipurpose floor. Each property has a swimming pool, garden and parking, as well as space for the installation of an elevator from the basement to the top floor. Privacy, views and ergonomic, spacious and sustainable design are characteristic of this property.

Sant Cugat del Vallès / La floresta Unit pr 2 Completion Q4 2024