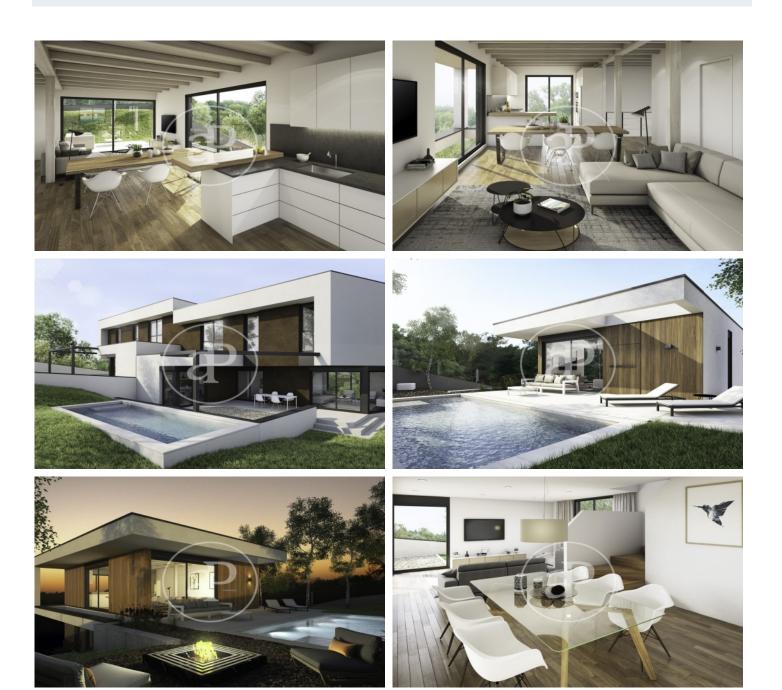

# Spectacular new building (work) for sale with Terrace in La floresta (Sant Cugat del Vallès)

This is a beautiful residential complex of 8 detached single-family houses, designed independently according to the topography of the slope. Nestled in the privileged setting that limits the Collserola Park, it has panoramic and spectacular 270 degree views of Collserola and the Valley. Homes integrated into nature in an efficient and sustainable way, being respectful with the environment. Built in an ethical way using Km 0 materials such as wood, avoiding the maximum Co2 emissions, and an improvement with renewable energy aids, always looking in the direction of the common benefit. All the houses are independent, with 3 bedrooms and some with a complete multipurpose floor. Each property has a swimming pool, garden and parking, as well as space for the installation of an elevator from the basement to the top floor. Privacy, views and ergonomic, spacious and sustainable design are characteristic of this property.

### **FEATURES**

Surface 184 m<sup>2</sup> / 418 m<sup>2</sup> terrace 3 Rooms 3 Toilets

- ✓ Views
- Heating
- AACC
- Terrace
- Backyard
- Pool
- Has parking

Price 687,000 €

(La floresta)

Paseo de Gracia 85 Tel: 93 528 89 08 https://www.aproperties.es