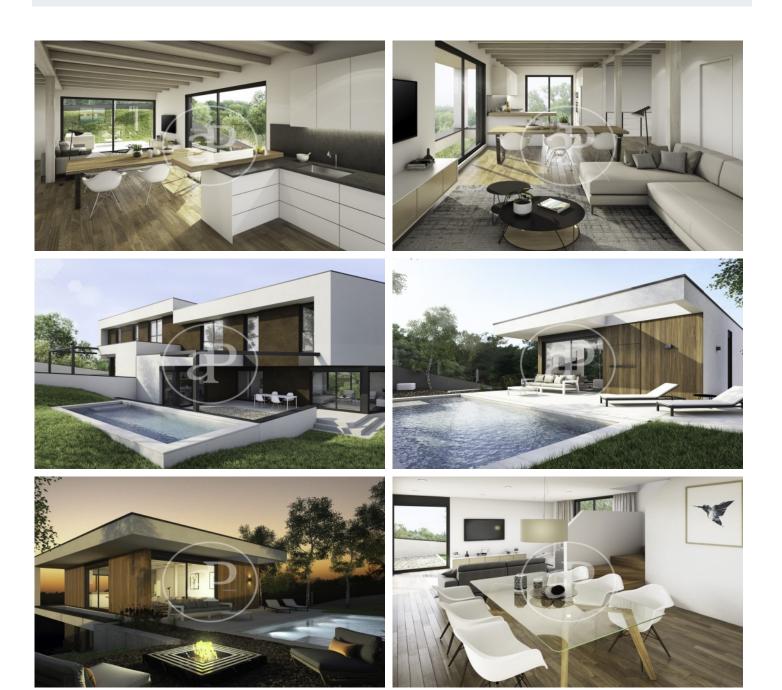

# Spectacular new building (work) for sale with Terrace in La floresta (Sant Cugat del Vallès)

This is a beautiful residential complex of 8 detached single-family houses, designed independently according to the topography of the slope. Nestled in the privileged setting that limits the Collserola Park, it has panoramic and spectacular 270 degree views of Collserola and the Valley. Homes integrated into nature in an efficient and sustainable way, being respectful with the environment. Built in an ethical way using Km 0 materials such as wood, avoiding the maximum Co2 emissions, and an improvement with renewable energy aids, always looking in the direction of the common benefit. All the houses are independent, with 3 bedrooms and some with a complete multipurpose floor. Each property has a swimming pool, garden and parking, as well as space for the installation of an elevator from the basement to the top floor. Privacy, views and ergonomic, spacious and sustainable design are characteristic of this property.

## **FEATURES**

Surface 184 m<sup>2</sup> / 412 m<sup>2</sup> terrace 3 Rooms 3 Toilets

- ✓ Views
- Heating
- AACC
- Terrace
- Backyard
- Pool
- Has parking

Price 687,000 €

(La floresta)

Paseo de Gracia 85 Tel: 93 528 89 08 https://www.aproperties.es