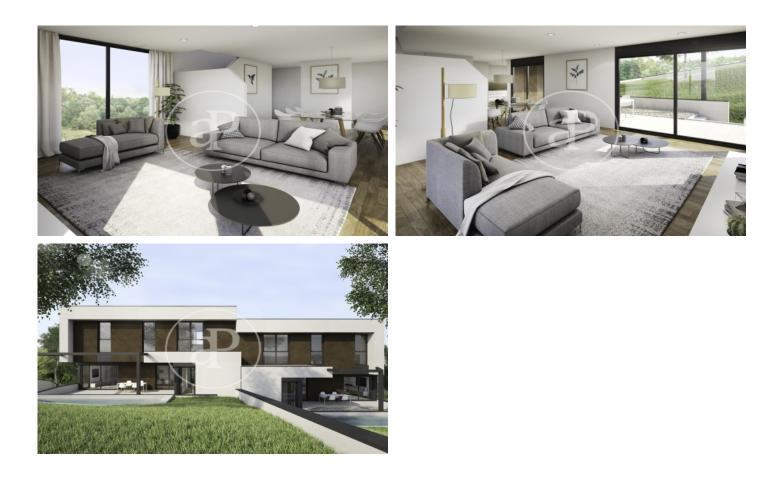

# Spectacular new building (work) for sale with Terrace in La floresta (Sant Cugat del Vallès)

This is a beautiful residential complex of 8 detached single-family houses, designed independently according to the topography of the slope. Nestled in the privileged setting that limits the Collserola Park, it has panoramic and spectacular 270 degree views of Collserola and the Valley. Homes integrated into nature in an efficient and sustainable way, being respectful with the environment. Built in an ethical way using Km 0 materials such as wood, avoiding the maximum Co2 emissions, and an improvement with renewable energy aids, always looking in the direction of the common benefit. All the houses are independent, with 3 bedrooms and some with a complete multipurpose floor. Each property has a swimming pool, garden and parking, as well as space for the installation of an elevator from the basement to the top floor. Privacy, views and ergonomic, spacious and sustainable design are characteristic of this property.

## **FEATURES**

Surface 184 m<sup>2</sup> / 412 m<sup>2</sup> terrace 3 Rooms 3 Toilets

- ✓ Views
- Heating
- AACC
- Terrace
- Backyard
- Pool
- Has parking

Price 687,000 €

(La floresta)

Paseo de Gracia 85 Tel: 93 528 89 08 https://www.aproperties.es