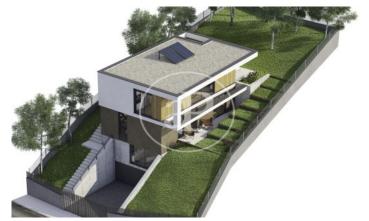

# Spectacular new building (work) for sale with Terrace in La floresta (Sant Cugat del Vallès)

This is a beautiful residential complex of 8 detached single-family houses, designed independently according to the topography of the slope. Nestled in the privileged setting that limits the Collserola Park, it has panoramic and spectacular 270 degree views of Collserola and the Valley. Homes integrated into nature in an efficient and sustainable way, being respectful with the environment. Built in an ethical way using Km 0 materials such as wood, avoiding the maximum Co2 emissions, and an improvement with renewable energy aids, always looking in the direction of the common benefit. All the houses are independent, with 3 bedrooms and some with a complete multipurpose floor. Each property has a swimming pool, garden and parking, as well as space for the installation of an elevator from the basement to the top floor. Privacy, views and ergonomic, spacious and sustainable design are characteristic of this property.

Sant Cugat del Vallès / La floresta Unit pr 1 Completion Q4 2024