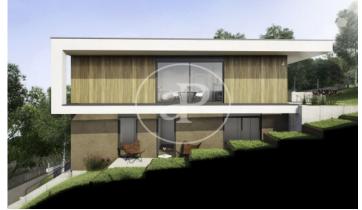

# Spectacular new building (work) for sale with Terrace in La floresta (Sant Cugat del Vallès)

This is a beautiful residential complex of 8 detached single-family houses, designed independently according to the topography of the slope. Nestled in the privileged setting that limits the Collserola Park, it has panoramic and spectacular 270 degree views of Collserola and the Valley. Homes integrated into nature in an efficient and sustainable way, being respectful with the environment. Built in an ethical way using Km 0 materials such as wood, avoiding the maximum Co2 emissions, and an improvement with renewable energy aids, always looking in the direction of the common benefit. All the houses are independent, with 3 bedrooms and some with a complete multipurpose floor. Each property has a swimming pool, garden and parking, as well as space for the installation of an elevator from the basement to the top floor. Privacy, views and ergonomic, spacious and sustainable design are characteristic of this property.

## **FEATURES**

Surface 184 m<sup>2</sup> / 412 m<sup>2</sup> terrace 3 Rooms 3 Toilets

- ✓ Views
- Heating
- AACC
- Terrace
- Backyard
- Pool
- Has parking

Price 687,000 €

(La floresta)

Paseo de Gracia 85 Tel: 93 528 89 08 https://www.aproperties.es