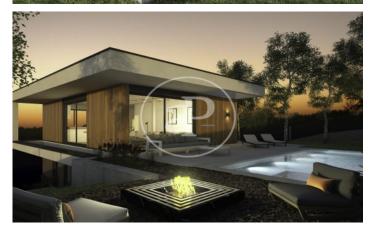

## Spectacular new building (work) for sale with Terrace in La floresta (Sant Cugat del Vallès)

This is a beautiful residential complex of 8 detached single-family houses, designed independently according to the topography of the slope. Nestled in the privileged setting that limits the Collserola Park, it has panoramic and spectacular 270 degree views of Collserola and the Valley. Homes integrated into nature in an efficient and sustainable way, being respectful with the environment. Built in an ethical way using Km 0 materials such as wood, avoiding the maximum Co2 emissions, and an improvement with renewable energy aids, always looking in the direction of the common benefit. All the houses are independent, with 3 bedrooms and some with a complete multipurpose floor. Each property has a swimming pool, garden and parking, as well as space for the installation of an elevator from the basement to the top floor. Privacy, views and ergonomic, spacious and sustainable design are characteristic of this property.

Sant Cugat del Vallès / La floresta

Surface 184 m² - 635 m² Units 8 Completion Q4 2024

- ✓ Views
- Heating
- ✓ AACC
- ✓ Terrace
- Backyard
- ✓ Pool
- Has parking

Price from 687,000 €

The information about any property is not binding to any offer or contract. Any verbal or written declaration made by aProperties with regards to the value or condition of the property should not be considered accurate or factual. The pictures make reference to some parts of the property at the times that they were taken. The areas, dimensions and distances that are given are approximate and should be checked by the client. The images are computer generated and are just an approximate indication of the real appearance of the property; these may change at any time. The information with regards to the property may also change at any time.