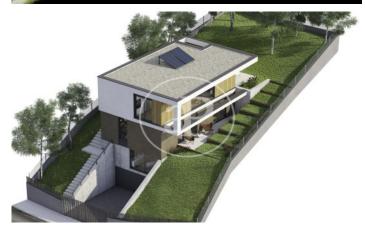

## Spectacular new building (work) for sale with Terrace in La floresta (Sant Cugat del Vallès)

This is a beautiful residential complex of 8 detached single-family houses, designed independently according to the topography of the slope. Nestled in the privileged setting that limits the Collserola Park, it has panoramic and spectacular 270 degree views of Collserola and the Valley. Homes integrated into nature in an efficient and sustainable way, being respectful with the environment. Built in an ethical way using Km 0 materials such as wood, avoiding the maximum Co2 emissions, and an improvement with renewable energy aids, always looking in the direction of the common benefit. All the houses are independent, with 3 bedrooms and some with a complete multipurpose floor. Each property has a swimming pool, garden and parking, as well as space for the installation of an elevator from the basement to the top floor. Privacy, views and ergonomic, spacious and sustainable design are characteristic of this property.

Sant Cugat del Vallès / La floresta

Surface 184 m² - 635 m² Units 8 Completion Q4 2024

- ✓ Views
- Heating
- ✓ AACC
- ✓ Terrace
- Backyard
- ✓ Pool
- Has parking

Price from 687,000 €