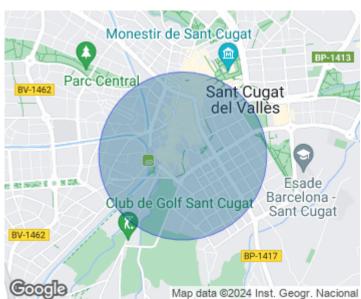

Bedrooms 6

Bathrooms

Practicality, comfort and exclusivity are the best adjectives to describe this spectacular villa of 410 sqm.

Located in a spacious and landscaped plot, in front of the Golf of Sant Cugat, it enjoys a fantastic and unbeatable location in its plot of 902 sqm. Located in the most exclusive and quiet area of Sant Cugat, specifically in L'Eixample. A residential area that enjoys maximum tranquility, also the house is located near bus stops, 2 minutes walk from the railway station and the city center. Also, close to many sports clubs with private transport. Do not hesitate to contact the expert team of aProperties Real Estate Sant Cugat to get more information about the