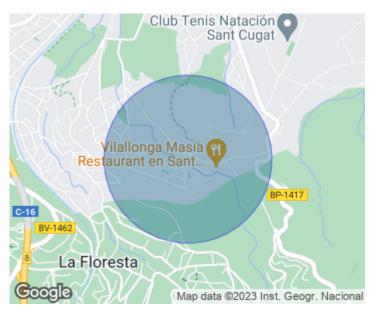

# Located in a privileged area of Sant Cugat, near the golf course, we find this beautiful house of 650sqm with terrace of 500sqm.

The main floor of the house consists of a spacious living-dining room, a fully equipped eat in kitchen with laundry, a room service with bathroom and a bedroom en suite with dressing room and bathroom. The second floor consists of four double bedrooms en suite, all of them with wardrobes, access to the terrace and bathroom, and an office room. The house has heating, air conditioning, elevator, private garage and storage room.