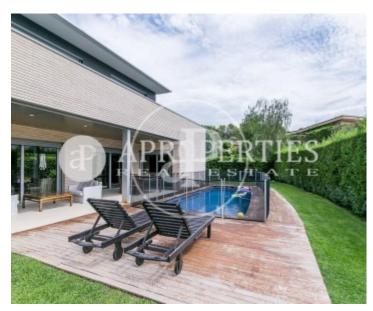

# Located in a privileged area of Sant Cugat, near the golf course, we find this beautiful house of 650sqm with terrace of 500sqm.

The main floor of the house consists of a spacious living-dining room, a fully equipped eat in kitchen with laundry, a room service with bathroom and a bedroom en suite with dressing room and bathroom. The second floor consists of four double bedrooms en suite, all of them with wardrobes, access to the terrace and bathroom, and an office room. The house has heating, air conditioning, elevator, private garage and storage room.