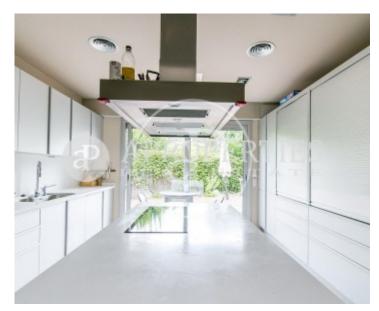

# Located in a privileged area of Sant Cugat, near the golf course, we find this beautiful house of 650sqm with terrace of 500sqm.

The main floor of the house consists of a spacious living-dining room, a fully equipped eat in kitchen with laundry, a room service with bathroom and a bedroom en suite with dressing room and bathroom. The second floor consists of four double bedrooms en suite, all of them with wardrobes, access to the terrace and bathroom, and an office room. The house has heating, air conditioning, elevator, private garage and storage room.