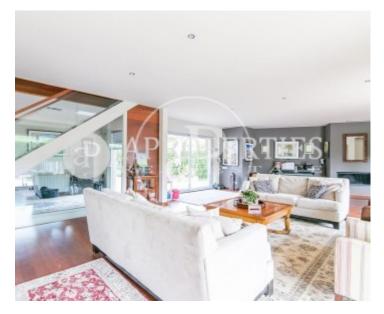

# Located in a privileged area of Sant Cugat, near the golf course, we find this beautiful house of 650sqm with terrace of 500sqm.

The main floor of the house consists of a spacious living-dining room, a fully equipped eat in kitchen with laundry, a room service with bathroom and a bedroom en suite with dressing room and bathroom. The second floor consists of four double bedrooms en suite, all of them with wardrobes, access to the terrace and bathroom, and an office room. The house has heating, air conditioning, elevator, private garage and storage room.