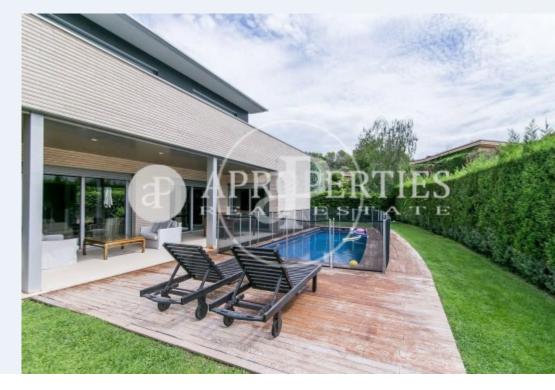

# Located in a privileged area of Sant Cugat, near the golf course, we find this beautiful house of 650sqm with terrace of 500sqm.

The main floor of the house consists of a spacious living-dining room, a fully equipped eat in kitchen with laundry, a room service with bathroom and a bedroom en suite with dressing room and bathroom. The second floor consists of four double bedrooms en suite, all of them with wardrobes, access to the terrace and bathroom, and an office room. The house has heating, air conditioning, elevator, private garage and storage room.