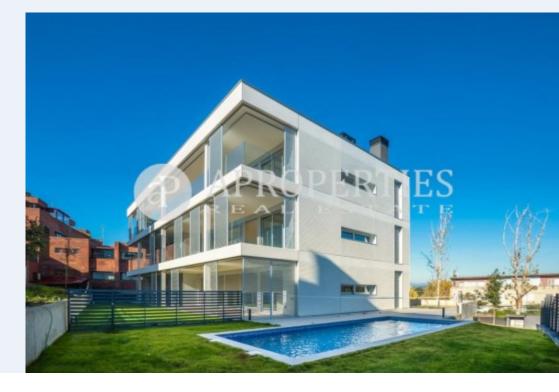

# Majestic brand new apartment next to El Golf

# High standing apartment in the area of Can Trabal-Golf, 4 winds, with a surface area of about 188sqm.

The apartment consists of a living-room of 45sqm with access to a spectacular terrace of 30sqm with excellent views, and an office kitchen completely equipped with high-end appliances. The sleeping area is composed of five double bedrooms, of which one is in suite with a dressing-room, and three bathrooms. It also has a toilet. The apartment has heating and windows with climalit closures. It is located in a community with just a few neighbors, and which has a community area with a pool and a gym. Private parking for three cars. All supplies discharged. Immediate