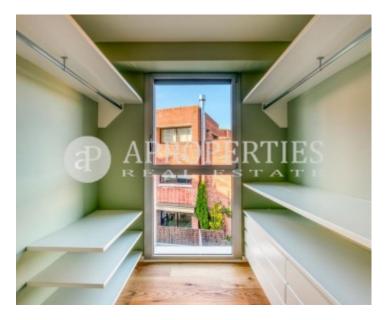

# High standing apartment in the area of Can Trabal-Golf, 4 winds, with a surface area of about 188sqm.

The apartment consists of a living-room of 45sqm with access to a spectacular terrace of 30sqm with excellent views, and an office kitchen completely equipped with high-end appliances. The sleeping area is composed of five double bedrooms, of which one is in suite with a dressing-room, and three bathrooms. It also has a toilet. The apartment has heating and windows with climalit closures. It is located in a community with just a few neighbors, and which has a community area with a pool and a gym. Private parking for three cars. All supplies discharged. Immediate