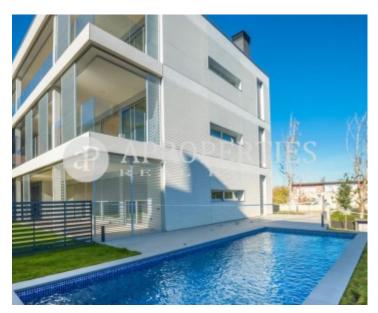

# High standing apartment in the area of Can Trabal-Golf, 4 winds, with a surface area of about 188sqm.

The apartment consists of a living-room of 45sqm with access to a spectacular terrace of 30sqm with excellent views, and an office kitchen completely equipped with high-end appliances. The sleeping area is composed of five double bedrooms, of which one is in suite with a dressing-room, and three bathrooms. It also has a toilet. The apartment has heating and windows with climalit closures. It is located in a community with just a few neighbors, and which has a community area with a pool and a gym. Private parking for three cars. All supplies discharged. Immediate