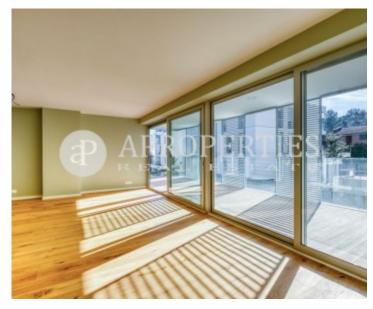

# High standing apartment in the area of Can Trabal-Golf, 4 winds, with a surface area of about 188sqm.

The apartment consists of a living-room of 45sqm with access to a spectacular terrace of 30sqm with excellent views, and an office kitchen completely equipped with high-end appliances. The sleeping area is composed of five double bedrooms, of which one is in suite with a dressing-room, and three bathrooms. It also has a toilet. The apartment has heating and windows with climalit closures. It is located in a community with just a few neighbors, and which has a community area with a pool and a gym. Private parking for three cars. All supplies discharged. Immediate