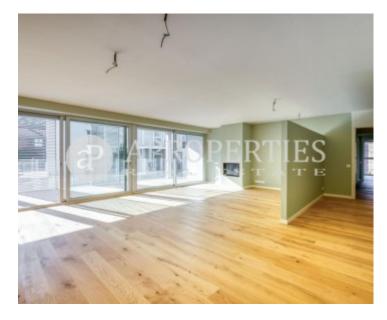

# High standing apartment in the area of Can Trabal-Golf, 4 winds, with a surface area of about 188sqm.

The apartment consists of a living-room of 45sqm with access to a spectacular terrace of 30sqm with excellent views, and an office kitchen completely equipped with high-end appliances. The sleeping area is composed of five double bedrooms, of which one is in suite with a dressing-room, and three bathrooms. It also has a toilet. The apartment has heating and windows with climalit closures. It is located in a community with just a few neighbors, and which has a community area with a pool and a gym. Private parking for three cars. All supplies discharged. Immediate