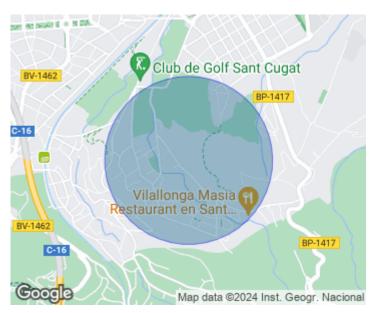

availability Sant Cugat del Vallès, located in the Valles Occidental, is a town near Barcelona that preserves the essence of a quiet town but only 12km from the city. It is chosen by many families who want to gain in quality of life due to its strategic location, large number of green areas, parks, gardens and excellent communication by highway, Tunnels Vallvidrera or road, with the Catalan capital. Most families have their usual home here and work in Barcelona, enjoying the advantages of living in a municipality that maintains traditions, wide cultural and gastronomic offer, popular...