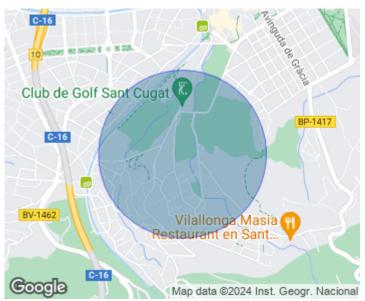

## aProperties sells exclusively this unbeatable property that we present today.

Practicality, comfort and spaciousness are the best adjectives that describe this spectacular villa of 785 m2 on a plot of 1,621 m2. Located on a large and landscaped plot, it enjoys a fantastic and unbeatable location on its elevated flat plot with panoramic views to incredible views, has fantastic gardens, sports court and separate summer dining room. Located in the most exclusive and quiet area of Sant Cugat, specifically in the Golf. A residential area that enjoys maximum tranquility, also the house is located a few meters from bus stops, railway station and the city center. Also, close