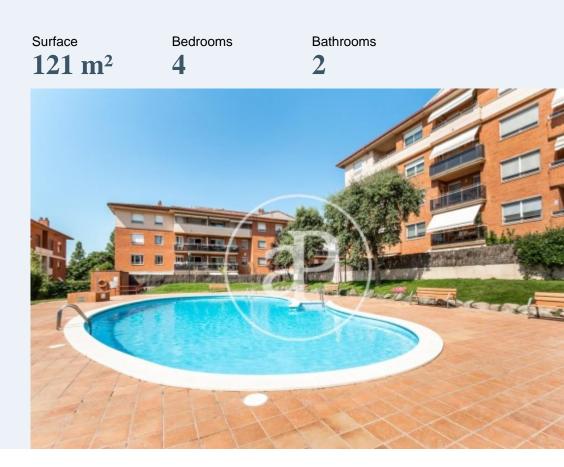

## Unbeatable penthouse with a terrace of 121sqm.

Located in the prestigious neighborhood of Coll Favà-Can Magi, close to all kinds of services, shops, gyms, restaurants and direct connection by bus with infinite points of interest and RENFE. In the day area we find a beautiful living room with direct access to the terrace and with beautiful views of the park, large kitchen with direct access to an independent laundry area. In the night area we find 4 rooms, all of them exterior, one of them, the main room with a full bathroom. To service the other rooms we find another full bathroom. The house has 1 large parking space in the same building, as well as a storage room with electricity in the same storage room. QUALITY FINISHES: parquet floors, aluminum interior carpentry, exterior carpentry with double glazing, air conditioning, etc. LOCATION: Located in a privileged and exclusive area of Coll Favà, it has excellent communications with the main roads with unbeatable access to Barcelona and its surroundings. The Coll Favà area stands out for its quiet residential areas characterized by its proximity to an infinity of services, shops and medical services within a few minutes. Do not hesitate to contact us, the expert team at...