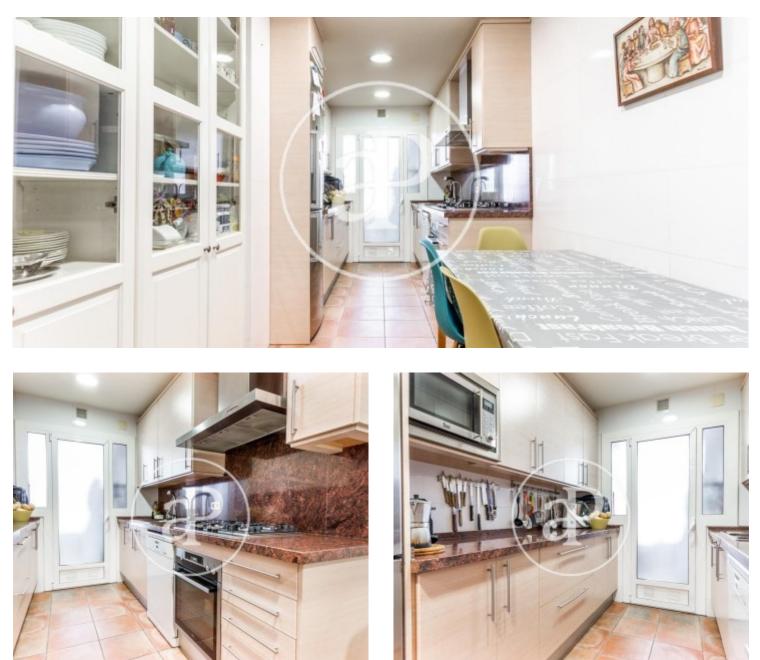

## Unbeatable penthouse with a terrace of 121sqm.

Located in the prestigious neighborhood of Coll Favà-Can Magi, close to all kinds of services, shops, gyms, restaurants and direct connection by bus with infinite points of interest and RENFE. In the day area we find a beautiful living room with direct access to the terrace and with beautiful views of the park, large kitchen with direct access to an independent laundry area. In the night area we find 4 rooms, all of them exterior, one of them, the main room with a full bathroom. To service the other rooms we find another full bathroom. The house has 1 large parking space in the same building, as well as a storage room with electricity in the same storage room. QUALITY FINISHES: parquet floors, aluminum interior carpentry, exterior carpentry with double glazing, air conditioning, etc. LOCATION: Located in a privileged and exclusive area of Coll Favà, it has excellent communications with the main roads with unbeatable access to Barcelona and its surroundings. The Coll Favà area stands out for its quiet residential areas characterized by its proximity to an infinity of services, shops and medical services within a few minutes. Do not hesitate to contact us, the expert team at...