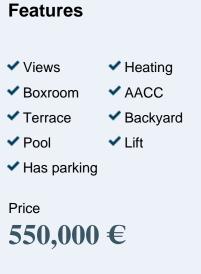

## Unbeatable penthouse with a terrace of 121sqm.

Located in the prestigious neighborhood of Coll Favà-Can Magi, close to all kinds of services, shops, gyms, restaurants and direct connection by bus with infinite points of interest and RENFE. In the day area we find a beautiful living room with direct access to the terrace and with beautiful views of the park, large kitchen with direct access to an independent laundry area. In the night area we find 4 rooms, all of them exterior, one of them, the main room with a full bathroom. To service the other rooms we find another full bathroom. The house has 1 large parking space in the same building, as well as a storage room with electricity in the same storage room. QUALITY FINISHES: parquet floors, aluminum interior carpentry, exterior carpentry with double glazing, air conditioning, etc. LOCATION: Located in a privileged and exclusive area of Coll Favà, it has excellent communications with the main roads with unbeatable access to Barcelona and its surroundings. The Coll Favà area stands out for its quiet residential areas characterized by its proximity to an infinity of services, shops and medical services within a few minutes. Do not hesitate to contact us, the expert team at...