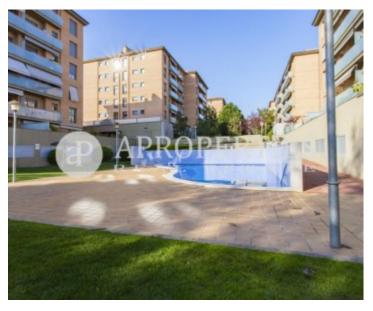

### **Features**

- ✓ Views
- Heating
- ✓ Furnished
- ✓ AACC
- ✓ Terrace
- Backyard
- **✓** Pool
- ✓ Lift
- Has parking

Price

1,450 €

Surface Bedrooms Bathrooms  $90 \ m^2$  3

In Coll Favà with privileged views to the Tibidabo, we find this semi-new apartment of the construction Vertix of 85sqm, three bedrooms and two bathrooms one with bath and the other with shower.

It has an office kitchen with a large window, a living room of 25sqm with exit to a very nice south facing terrace. It is semi furnished. Very close to supermarkets, the railways, and the historical center of Sant Cugat. The building has two swimming pools and a parking space. Sant Cugat is a town near Barcelona that retains the essence of a quiet village but only 12 km from the city. It is chosen by many families who want to gain in quality of life due to its