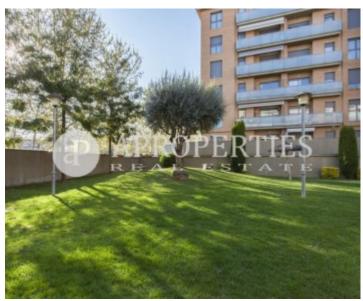

### **Features**

- ✓ Views
- Heating
- ✓ Furnished
- ✓ AACC
- ✓ Terrace
- Backyard
- **✓** Pool
- ✓ Lift
- Has parking

Price

1,450 €

Surface Bedrooms Bathrooms  $90 \ m^2$  3

In Coll Favà with privileged views to the Tibidabo, we find this semi-new apartment of the construction Vertix of 85sqm, three bedrooms and two bathrooms one with bath and the other with shower.

It has an office kitchen with a large window, a living room of 25sqm with exit to a very nice south facing terrace. It is semi furnished. Very close to supermarkets, the railways, and the historical center of Sant Cugat. The building has two swimming pools and a parking space. Sant Cugat is a town near Barcelona that retains the essence of a quiet village but only 12 km from the city. It is chosen by many families who want to gain in quality of life due to its