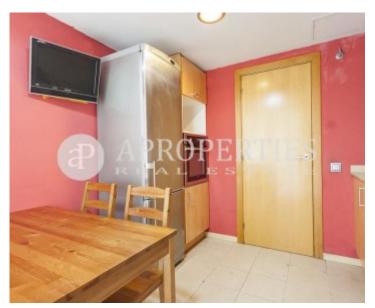

## In the area of Can Magí we find this 106m2, all exterior.

On the first floor we find the office kitchen with exit to the terrace, living room of 20m2 with exit to the balcony, very well distributed and with lots of light. The two single rooms with large and brightly-fitted wardrobes share a bathroom with a window to the outside, while the suite is very spacious and has a dressing room and a full bathroom. The property has a large community area with lawns and saltwater pool. It also has a parking space and a storage room. The house is ideal for families, it is located near the center and offers the possibility to move around walking to all services.