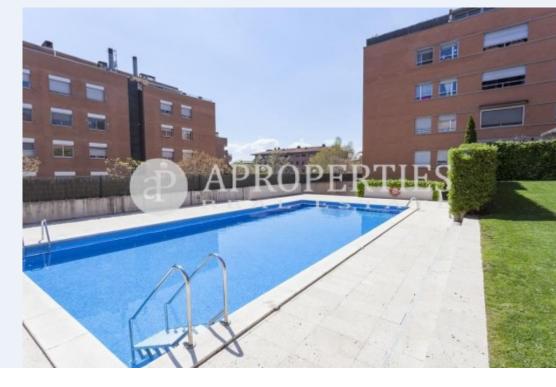

## In the area of Can Magí we find this 106m2, all exterior.

On the first floor we find the office kitchen with exit to the terrace, living room of 20m2 with exit to the balcony, very well distributed and with lots of light. The two single rooms with large and brightly-fitted wardrobes share a bathroom with a window to the outside, while the suite is very spacious and has a dressing room and a full bathroom. The property has a large community area with lawns and saltwater pool. It also has a parking space and a storage room. The house is ideal for families, it is located near the center and offers the possibility to move around walking to all services.