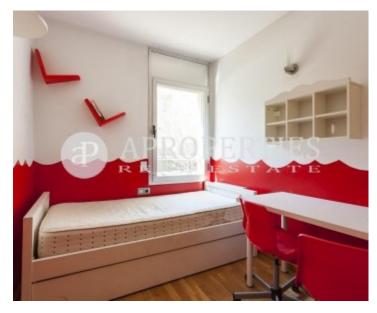

## In the area of Can Magí we find this 106m2, all exterior.

On the first floor we find the office kitchen with exit to the terrace, living room of 20m2 with exit to the balcony, very well distributed and with lots of light. The two single rooms with large and brightly-fitted wardrobes share a bathroom with a window to the outside, while the suite is very spacious and has a dressing room and a full bathroom. The property has a large community area with lawns and saltwater pool. It also has a parking space and a storage room. The house is ideal for families, it is located near the center and offers the possibility to move around walking to all services.