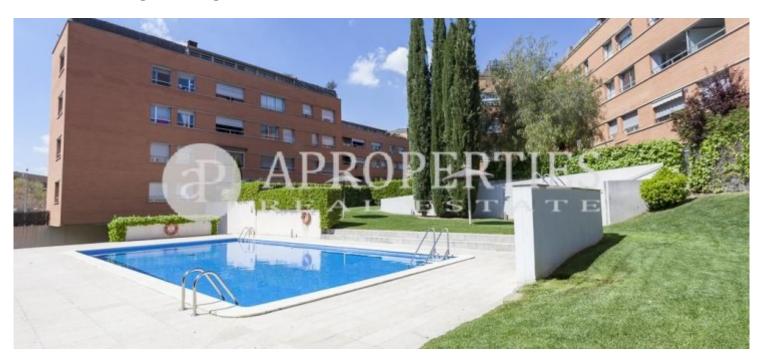

## In the area of Can Magí we find this 106m2, all exterior.

On the first floor we find the office kitchen with exit to the terrace, living room of 20m2 with exit to the balcony, very well distributed and with lots of light. The two single rooms with large and brightly-fitted wardrobes share a bathroom with a window to the outside, while the suite is very spacious and has a dressing room and a full bathroom. The property has a large community area with lawns and saltwater pool. It also has a parking space and a storage room. The house is ideal for families, it is located near the center and offers the possibility to move around walking to all services.