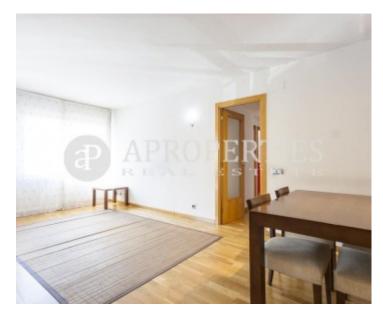

## In the area of Can Magí we find this 106m2, all exterior.

On the first floor we find the office kitchen with exit to the terrace, living room of 20m2 with exit to the balcony, very well distributed and with lots of light. The two single rooms with large and brightly-fitted wardrobes share a bathroom with a window to the outside, while the suite is very spacious and has a dressing room and a full bathroom. The property has a large community area with lawns and saltwater pool. It also has a parking space and a storage room. The house is ideal for families, it is located near the center and offers the possibility to move around walking to all services.