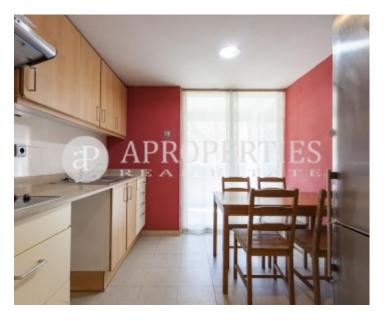

## In the area of Can Magí we find this 106m2, all exterior.

On the first floor we find the office kitchen with exit to the terrace, living room of 20m2 with exit to the balcony, very well distributed and with lots of light. The two single rooms with large and brightly-fitted wardrobes share a bathroom with a window to the outside, while the suite is very spacious and has a dressing room and a full bathroom. The property has a large community area with lawns and saltwater pool. It also has a parking space and a storage room. The house is ideal for families, it is located near the center and offers the possibility to move around walking to all services.