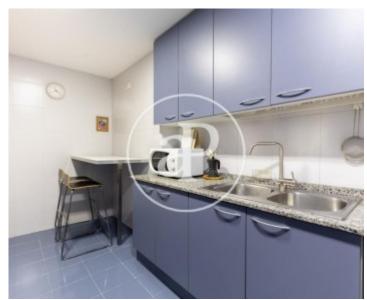

Upon entering we find a hall with access to kitchen and access to laundry. We access to the living-dining room with exit to south facing terrace and overlooking the communal area and pool. We enter the night area where we find a single bedroom, the master bedroom with its own bathroom with bathtub and finally a double bedroom sharing a bathroom with the single bedroom. All the rooms have natural gas heating, as well as air conditioning and split heat pump in the dining room and in the master bedroom. The communal area has a nice