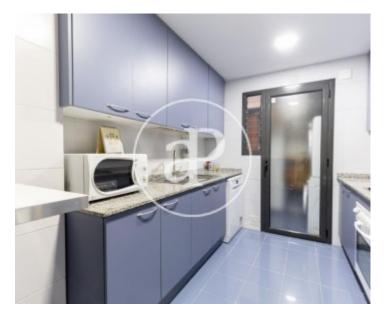

Upon entering we find a hall with access to kitchen and access to laundry. We access to the living-dining room with exit to south facing terrace and overlooking the communal area and pool. We enter the night area where we find a single bedroom, the master bedroom with its own bathroom with bathtub and finally a double bedroom sharing a bathroom with the single bedroom. All the rooms have natural gas heating, as well as air conditioning and split heat pump in the dining room and in the master bedroom. The communal area has a nice