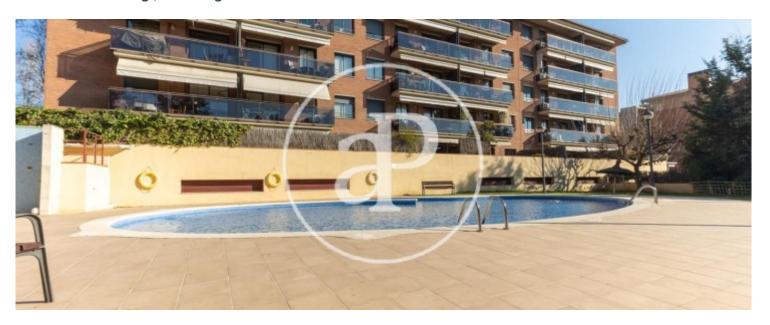

Upon entering we find a hall with access to kitchen and access to laundry. We access to the living-dining room with exit to south facing terrace and overlooking the communal area and pool. We enter the night area where we find a single bedroom, the master bedroom with its own bathroom with bathtub and finally a double bedroom sharing a bathroom with the single bedroom. All the rooms have natural gas heating, as well as air conditioning and split heat pump in the dining room and in the master bedroom. The communal area has a nice

swimming pool and large landscaped areas very well maintained. Finally, it has a large parking space.