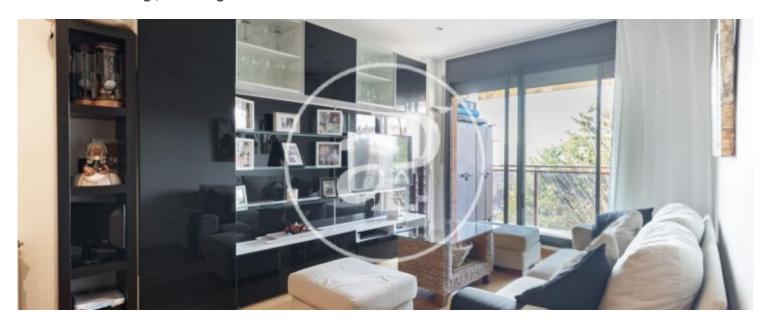

Upon entering we find a hall with access to kitchen and access to laundry. We access to the living-dining room with exit to south facing terrace and overlooking the communal area and pool. We enter the night area where we find a single bedroom, the master bedroom with its own bathroom with bathtub and finally a double bedroom sharing a bathroom with the single bedroom. All the rooms have natural gas heating, as well as air conditioning and split heat pump in the dining room and in the master bedroom. The communal area has a nice