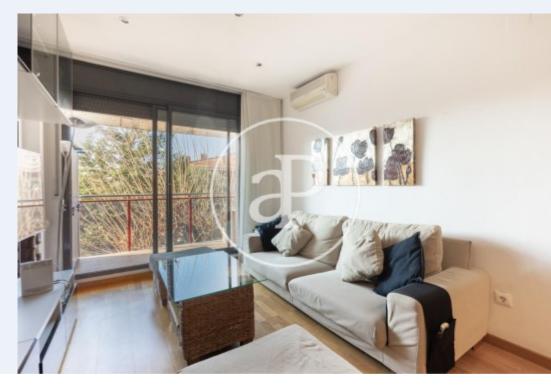

Upon entering we find a hall with access to kitchen and access to laundry. We access to the living-dining room with exit to south facing terrace and overlooking the communal area and pool. We enter the night area where we find a single bedroom, the master bedroom with its own bathroom with bathtub and finally a double bedroom sharing a bathroom with the single bedroom. All the rooms have natural gas heating, as well as air conditioning and split heat pump in the dining room and in the master bedroom. The communal area has a nice