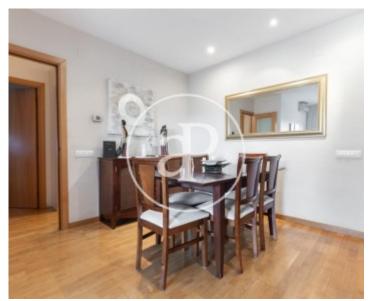

Upon entering we find a hall with access to kitchen and access to laundry. We access to the living-dining room with exit to south facing terrace and overlooking the communal area and pool. We enter the night area where we find a single bedroom, the master bedroom with its own bathroom with bathtub and finally a double bedroom sharing a bathroom with the single bedroom. All the rooms have natural gas heating, as well as air conditioning and split heat pump in the dining room and in the master bedroom. The communal area has a nice