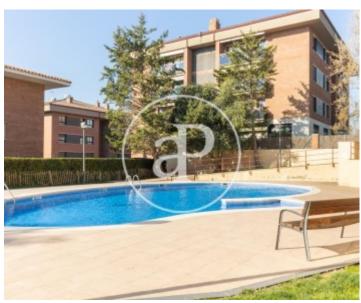

Upon entering we find a hall with access to kitchen and access to laundry. We access to the living-dining room with exit to south facing terrace and overlooking the communal area and pool. We enter the night area where we find a single bedroom, the master bedroom with its own bathroom with bathtub and finally a double bedroom sharing a bathroom with the single bedroom. All the rooms have natural gas heating, as well as air conditioning and split heat pump in the dining room and in the master bedroom. The communal area has a nice

swimming pool and large landscaped areas very well maintained. Finally, it has a large parking space.