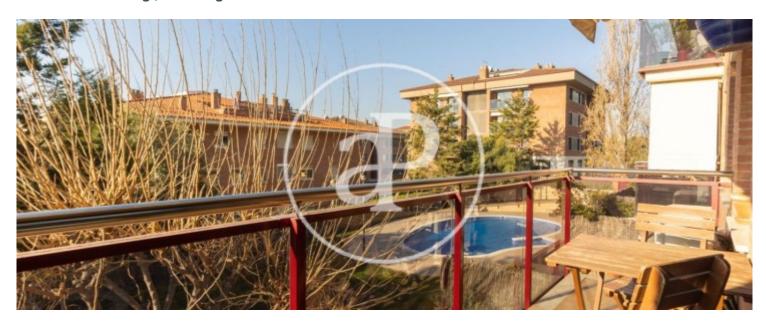

Upon entering we find a hall with access to kitchen and access to laundry. We access to the living-dining room with exit to south facing terrace and overlooking the communal area and pool. We enter the night area where we find a single bedroom, the master bedroom with its own bathroom with bathtub and finally a double bedroom sharing a bathroom with the single bedroom. All the rooms have natural gas heating, as well as air conditioning and split heat pump in the dining room and in the master bedroom. The communal area has a nice

swimming pool and large landscaped areas very well maintained. Finally, it has a large parking space.