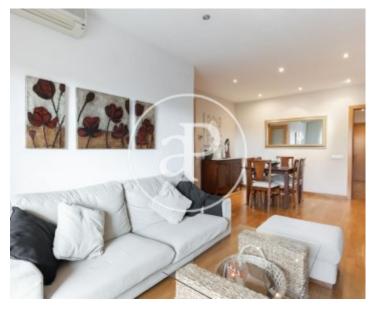

Upon entering we find a hall with access to kitchen and access to laundry. We access to the living-dining room with exit to south facing terrace and overlooking the communal area and pool. We enter the night area where we find a single bedroom, the master bedroom with its own bathroom with bathtub and finally a double bedroom sharing a bathroom with the single bedroom. All the rooms have natural gas heating, as well as air conditioning and split heat pump in the dining room and in the master bedroom. The communal area has a nice