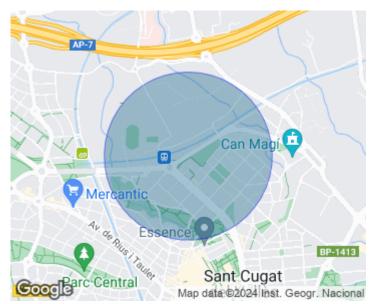

he Western Valleys, is a town near Barcelona that preserves the essence of a quiet town but only 12 km from the city. It is chosen by many families who want to gain in quality of life due to its strategic location, large number of green areas, parks and gardens and excellent

communication by highway, Vallvidrera Tunnels or road with the Catalan capital. Most of the families have their habitual residence here and work in Barcelona, enjoying the advantages of living in a municipality that maintains traditions, wide cultural and gastronomic offer, popular festivals and at the same time enjoys prestigious international schools and universities. Available January 2020.

### Contact us,

we will be happy to assist you, to offer you more details and information.



#### **REF. ASC1911015**













**REF. ASC1911015** 













#### **REF. ASC1911015**











**REF. ASC1911015** 







The information about any property is not binding to any offer or contract. Any verbal or written declaration made by aProperties with regards to the value or condition of the property should not be considered accurate or factual. The pictures make reference to some parts of the property at the times that they were taken. The areas, dimensions and distances that are given are approximate and should be checked by the client. The images are computer generated and are just an approximate indication of the real appearance of the property; these may change at any time. The information with regards to the property may also change at any time.