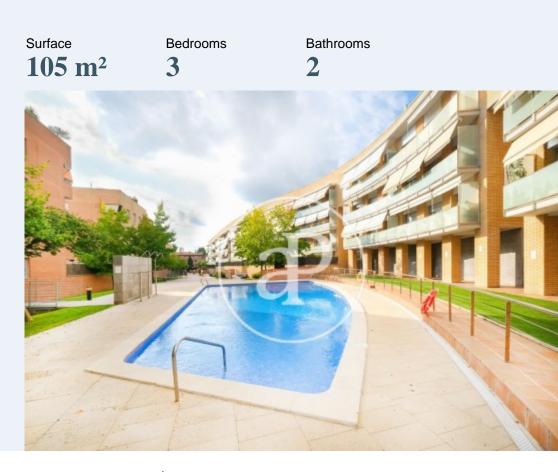

# **OPPORTUNITY!** Contact us for more information about the property.

Practical and comfortable apartment of 85 m2 totally exterior with private balcony, located in a privileged area of Sant Cugat, has a spacious and comfortable communal area with a large swimming pool and garden area, large parking space and storage room in the same building - as well as easy parking right in front. Located in the prestigious neighborhood of Can Magí, 20 minutes walk from the FFCC Volpelleres station and close to all kinds of services, stores, gyms, restaurants and direct bus connection to many points of interest. It is on the second floor, in a very well preserved building. Upon entering we find a nice living room with direct access to a nice balcony with direct views to the communal area, kitchen and separate laundry area. The sleeping area has three bedrooms (one of them en suite), and another bathroom to service the other rooms. QUALITY FINISHES: parquet floors, air conditioning ducts throughout the house, gas heating radiators, wooden interior carpentry, exterior carpentry by double glazing, storage room, and many more. LOCATION: Located in a privileged and exclusive area of Coll Favà-Can Magí, it has excellent communications with the main roads with...