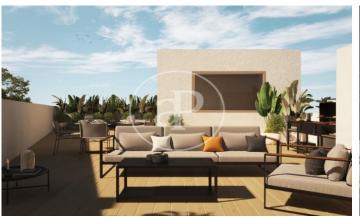

## New building (work) for sale with Terrace in Centre (Sant Cugat del Vallès)

The project consists of two buildings, a new one and a rehabilitation of a 19th century building. The core of stairs and an elevator that connects both buildings. The building offers 6 spacious apartments, with terrace, energetically sustainable with A classification, in the heart of Sant Cugat. Six exclusive homes that are characterized by the use of natural light, space and finishes that last over time. The penthouse has two floors and two terraces. A respectful restoration brings a new light to this home while maintaining the historic character. This Exclusive New Construction and High Standing Flat has a large terrace overlooking the center of Sant Cugat del Vallès. The penthouse has 4 bedrooms, being 2 doubles and one suite, 3 bathrooms, laundry room, covered terrace and in the duplex, with private staircase, open terrace of 80m2. The fully furnished kitchen is integrated with the living room, dining room and balcony. The apartment has a study space in front of the bedrooms and a large hall with dressing room. You can not miss this unique opportunity. Buy now off plan and enjoy your new home by the end of 2024.