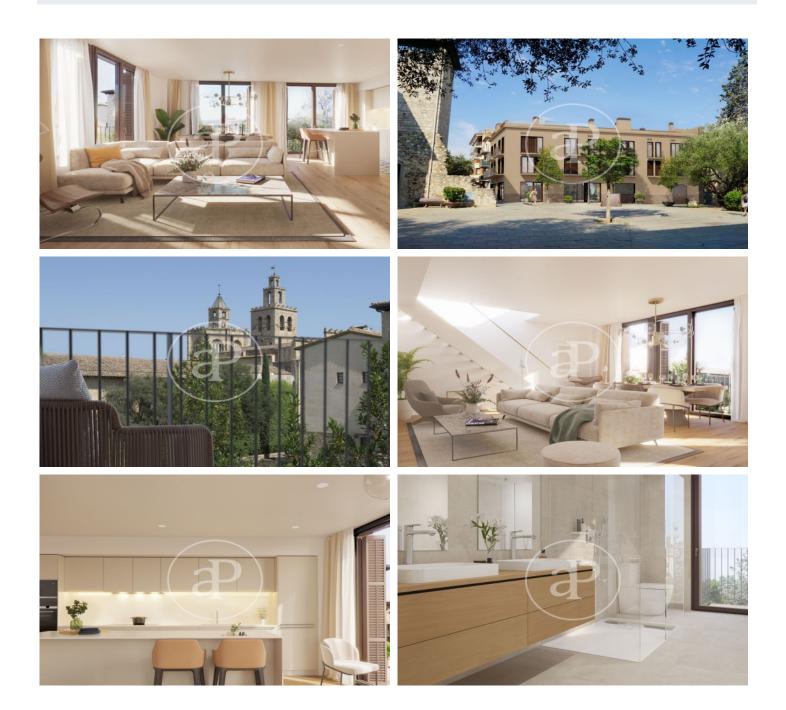

# New development in Plaça del Monestir de Sant Cugat

New luxury development in the historic Plaça Octavià in Sant Cugat. It is made up of 6 spacious and bright flats, the 3 flats on the first floor with a ground floor with fantastic terraces. The building has 7 parking spaces and 7 storage rooms. Each flat has three bedrooms, two bathrooms and a laundry room. In addition, the first floors have an additional multi-purpose space for an office or games room with access to the terrace. This is a construction that seeks complete integration in its location, designed to preserve the traditional spirit of the centre of Sant Cugat. To this end, elements and materials from the previous building have been recovered and reinterpreted. The recovery of these materials links this building even more with the history of the city, its craftsmanship and its industry. These materials include hydraulic paving, ceramic balusters, wooden exterior doors, among others. The building is designed based on a series of BREAM requirements to achieve a more sustainable and environmentally friendly construction. The finishes are of the highest quality. Aerothermal air conditioning, solar panels and underfloor heating. Interior carpentry with armour [...]

Sant Cugat del Vallès / Centre

Surface 110 m<sup>2</sup> - 134 m<sup>2</sup> Units 6 Completion Q4 2024

- ✓ Views
- Heating
- Boxroom
- AACC
- Terrace
- 🗸 Lift
- Has parking

Price from 790,000 €