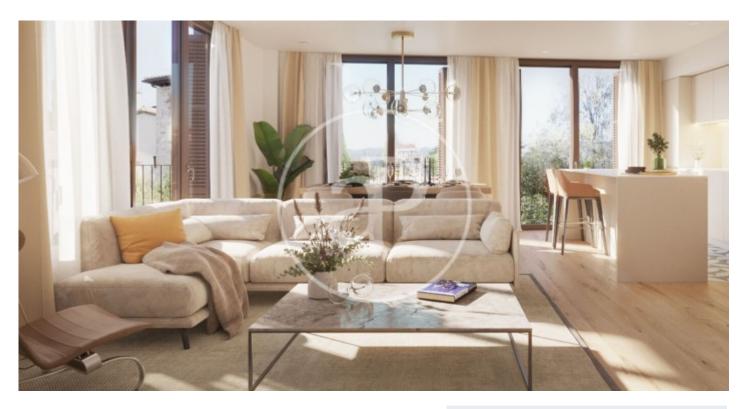

# New development in Plaça del Monestir de Sant Cugat

New luxury development in the historic Plaça Octavià in Sant Cugat. It is made up of 6 spacious and bright flats, the 3 flats on the first floor with a ground floor with fantastic terraces. The building has 7 parking spaces and 7 storage rooms. Each flat has three bedrooms, two bathrooms and a laundry room. In addition, the first floors have an additional multi-purpose space for an office or games room with access to the terrace. This is a construction that seeks complete integration in its location, designed to preserve the traditional spirit of the centre of Sant Cugat. To this end, elements and materials from the previous building have been recovered and reinterpreted. The recovery of these materials links this building even more with the history of the city, its craftsmanship and its industry. These materials include hydraulic paving, ceramic balusters, wooden exterior doors, among others. The building is designed based on a series of BREAM requirements to achieve a more sustainable and environmentally friendly construction. The finishes are of the highest quality. Aerothermal air conditioning, solar panels and underfloor heating. Interior carpentry with armour [...]

Sant Cugat del Vallès / Centre

Surface 110 m<sup>2</sup> - 134 m<sup>2</sup> Units 6 Completion Q4 2024

- ✓ Views
- Heating
- Boxroom
- AACC
- Terrace
- 🗸 Lift
- Has parking

Price from 790,000 €