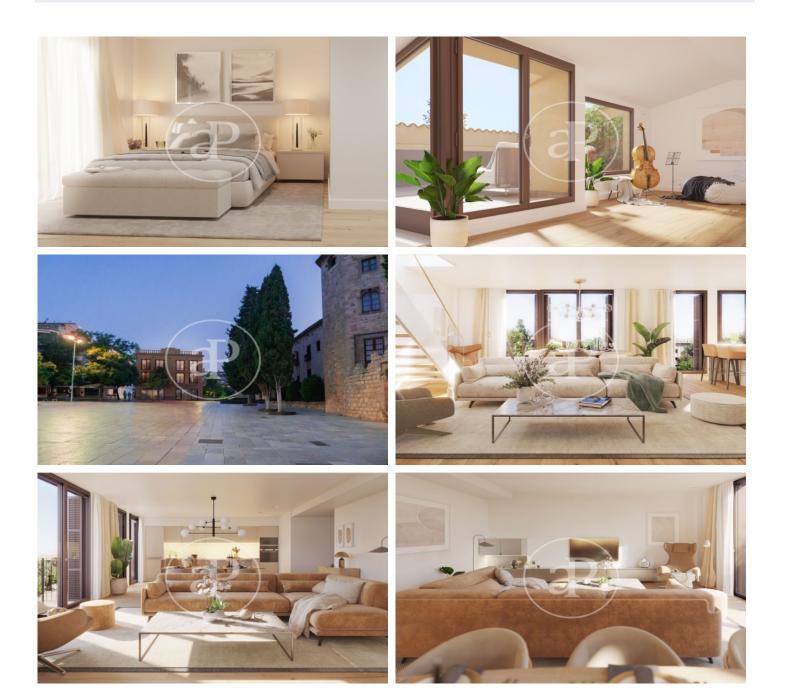

# New development in Plaça del Monestir de Sant Cugat

New luxury development in the historic Plaça Octavià in Sant Cugat. It is made up of 6 spacious and bright flats, the 3 flats on the first floor with a ground floor with fantastic terraces. The building has 7 parking spaces and 7 storage rooms. Each flat has three bedrooms, two bathrooms and a laundry room. In addition, the first floors have an additional multi-purpose space for an office or games room with access to the terrace. This is a construction that seeks complete integration in its location, designed to preserve the traditional spirit of the centre of Sant Cugat. To this end, elements and materials from the previous building have been recovered and reinterpreted. The recovery of these materials links this building even more with the history of the city, its craftsmanship and its industry. These materials include hydraulic paving, ceramic balusters, wooden exterior doors, among others. The building is designed based on a series of BREAM requirements to achieve a more sustainable and environmentally friendly construction. The finishes are of the highest quality. Aerothermal air conditioning, solar panels and underfloor heating. Interior carpentry with armour [...]

Sant Cugat del Vallès / Centre

Surface 110 m<sup>2</sup> - 134 m<sup>2</sup> Units 6 Completion Q4 2024

- ✓ Views
- Heating
- Boxroom
- AACC
- Terrace
- 🗸 Lift
- Has parking

Price from 790,000 €