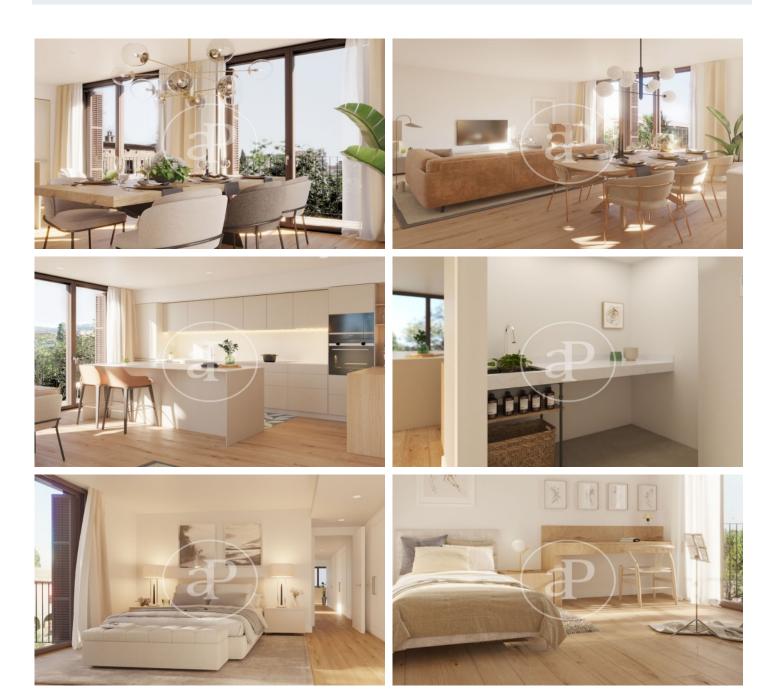

# New development in Plaça del Monestir de Sant Cugat

New luxury development in the historic Plaça Octavià in Sant Cugat. It is made up of 6 spacious and bright flats, the 3 flats on the first floor with a ground floor with fantastic terraces. The building has 7 parking spaces and 7 storage rooms. Each flat has three bedrooms, two bathrooms and a laundry room. In addition, the first floors have an additional multi-purpose space for an office or games room with access to the terrace. This is a construction that seeks complete integration in its location, designed to preserve the traditional spirit of the centre of Sant Cugat. To this end, elements and materials from the previous building have been recovered and reinterpreted. The recovery of these materials links this building even more with the history of the city, its craftsmanship and its industry. These materials include hydraulic paving, ceramic balusters, wooden exterior doors, among others. The building is designed based on a series of BREAM requirements to achieve a more sustainable and environmentally friendly construction. The finishes are of the highest quality. Aerothermal air conditioning, solar panels and underfloor heating. Interior carpentry with armour [...]

Sant Cugat del Vallès / Centre

Surface 110 m<sup>2</sup> - 134 m<sup>2</sup> Units 6 Completion Q4 2024

- ✓ Views
- Heating
- Boxroom
- AACC
- Terrace
- 🗸 Lift
- Has parking

Price from 790,000 €