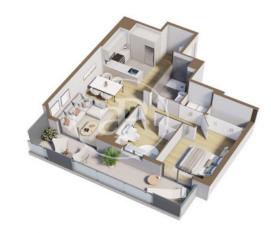

L'Hospitalet de Llobregat / Centre

Unit 7 3 E Esc.B Completion Q1 2025

## **FEATURES**

Surface 121 m<sup>2</sup> / 23 m<sup>2</sup> terrace 4 Rooms 3 Toilets

- ✓ Views
- Has parking
- Heating
- ✓ Boxroom
- ✓ AACC
- Terrace
- ✓ Pool
- ✓ Lift

Price 406,000 €

(Centre) Ref: ONB2303003