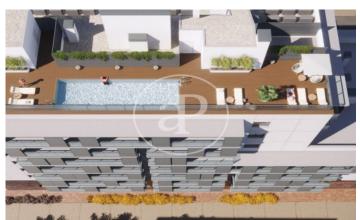

## New building (work) for sale with Terrace in Centre (L'Hospitalet de Llobregat)

Residencial La Bòbila is located at Av. de Josep Tarradellas i Joan 57, on the corner of Enric Prat de la Riba street and Canigó street, in the Sant Josep neighbourhood of l'Hospitalet de Llobregat. It consists of 103 homes with 2, 3 and 4 bedrooms, located in the Sant Josep de l'Hospitalet de Llobregat neighbourhood of Barcelona. It has communal areas with a rooftop swimming pool. The development has different types of 2, 3 and 4-bedroom homes. The interiors are built to the highest quality standards. The functional and comfortable design together with a careful distribution and orientation of the space let natural light into every corner of your new home. Living in Residencial La Bòbila is synonymous with enjoying an environment with parks, green areas and children's playgrounds where you can relax and spend time with your family. The range of cultural, social and leisure activities on offer is very extensive, so you will never run out of options. Hospitals, sports and cultural centres, public schools? Everything you need is at your fingertips. The development has excellent public and private transport links to the centre of Barcelona, so in just a few minutes you will be able to walk through its extensive streets and visit its emblematic monuments

## **FEATURES**

Surface 121 m<sup>2</sup> / 23 m<sup>2</sup> terrace 4 Rooms 3 Toilets

- ✓ Views
- Has parking
- Heating
- ✓ Boxroom
- ✓ AACC
- Terrace
- ✓ Pool
- ✓ Lift

Price 406,000 €

(Centre) Ref: ONB2303003