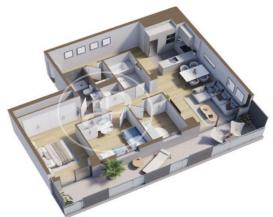

L'Hospitalet de Llobregat / Centre

Unit 7 3 E Esc.B Completion Q1 2025

## **FEATURES**

Surface 121 m<sup>2</sup> / 23 m<sup>2</sup> terrace 4 Rooms 3 Toilets

- ✓ Views
- Has parking
- Heating
- ✓ Boxroom
- ✓ AACC
- Terrace
- ✓ Pool
- ✓ Lift

Price 406,000 €

(Centre) Ref: ONB2303003