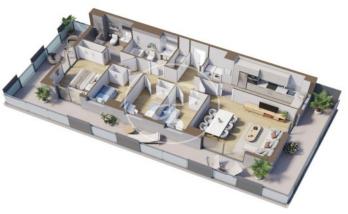

L'Hospitalet de Llobregat / Centre

Unit 7 3 E Esc.B Completion Q1 2025

## **FEATURES**

Surface 121 m<sup>2</sup> / 23 m<sup>2</sup> terrace 4 Rooms 3 Toilets

- ✓ Views
- Has parking
- Heating
- ✓ Boxroom
- ✓ AACC
- Terrace
- ✓ Pool
- ✓ Lift

Price 406,000 €

(Centre) Ref: ONB2303003