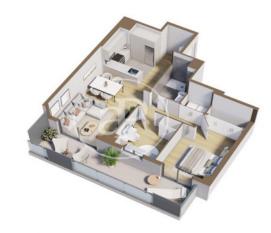

## **FEATURES**

Surface 75 m<sup>2</sup> / 15 m<sup>2</sup> terrace 2 Rooms 1 Toilets

- ✓ Views
- Has parking
- Heating
- ✓ Boxroom
- ✓ AACC
- Terrace
- ✓ Pool
- ✓ Lift

Price 269,000 €

(Centre) Ref: ONB2303003