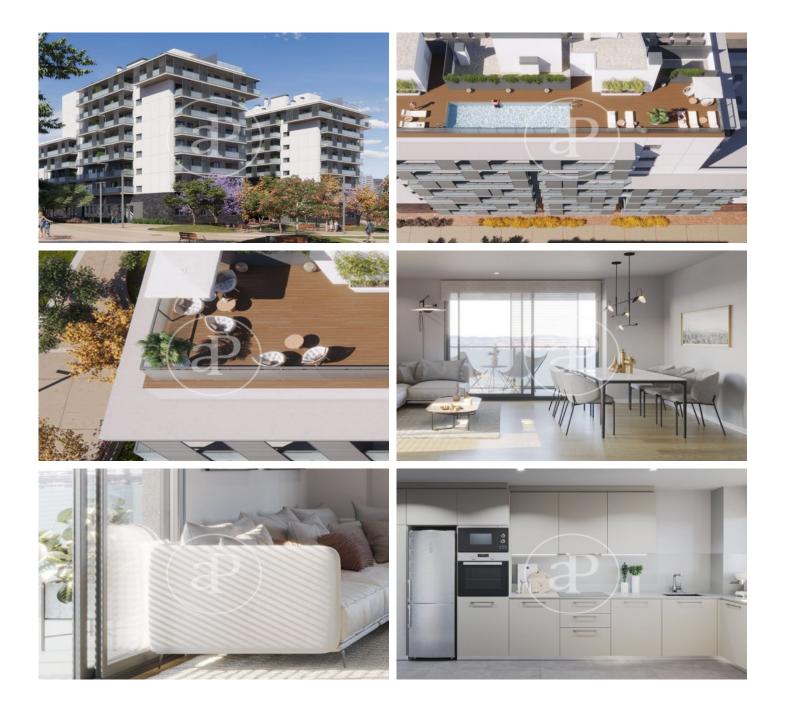

## New building (work) for sale with Terrace in Centre (L'Hospitalet de Llobregat)

Residencial La Bòbila is located at Av. de Josep Tarradellas i Joan 57, on the corner of Enric Prat de la Riba street and Canigó street, in the Sant Josep neighbourhood of l'Hospitalet de Llobregat. It consists of 103 homes with 2, 3 and 4 bedrooms, located in the Sant Josep de l'Hospitalet de Llobregat neighbourhood of Barcelona. It has communal areas with a rooftop swimming pool. The development has different types of 2, 3 and 4-bedroom homes. The interiors are built to the highest quality standards. The functional and comfortable design together with a careful distribution and orientation of the space let natural light into every corner of your new home. Living in Residencial La Bòbila is synonymous with enjoying an environment with parks, green areas and children's playgrounds where you can relax and spend time with your family. The range of cultural, social and leisure activities on offer is very extensive, so you will never run out of options. Hospitals, sports and cultural centres, public schools? Everything you need is at your fingertips. The development has excellent public and private transport links to the centre of Barcelona, so in just a few minutes you will be able to walk through its extensive streets and visit its emblematic monuments

#### **FEATURES**

Surface 67 m<sup>2</sup> / 14 m<sup>2</sup> terrace 2 Rooms 1 Toilets

- 🗸 Views
- Has parking
- Heating
- Boxroom
- AACC
- Terrace
- Pool
- 🗸 Lift

Price 267,500 €

(Centre)

Paseo de Gracia 85 Tel: 93 528 89 08 https://www.aproperties.es