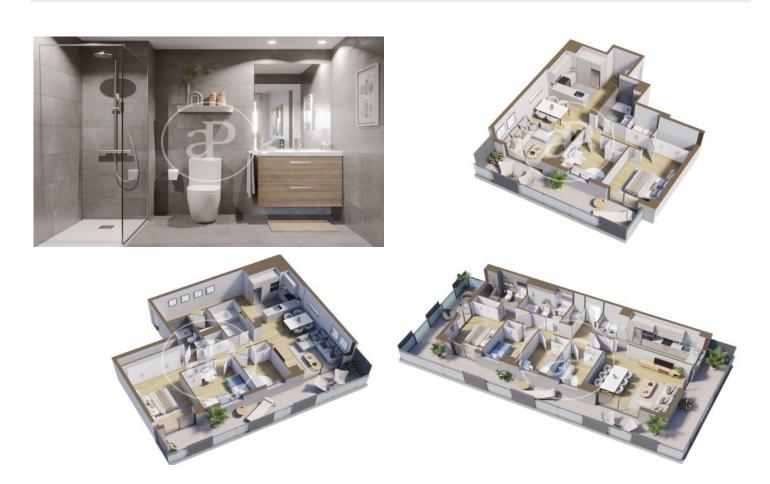

#### **FEATURES**

Surface 67 m<sup>2</sup> / 14 m<sup>2</sup> terrace 2 Rooms 1 Toilets

- 🗸 Views
- Has parking
- Heating
- Boxroom
- AACC
- Terrace
- Pool
- 🗸 Lift

Price 267,500 €

(Centre)

Paseo de Gracia 85 Tel: 93 528 89 08 https://www.aproperties.es