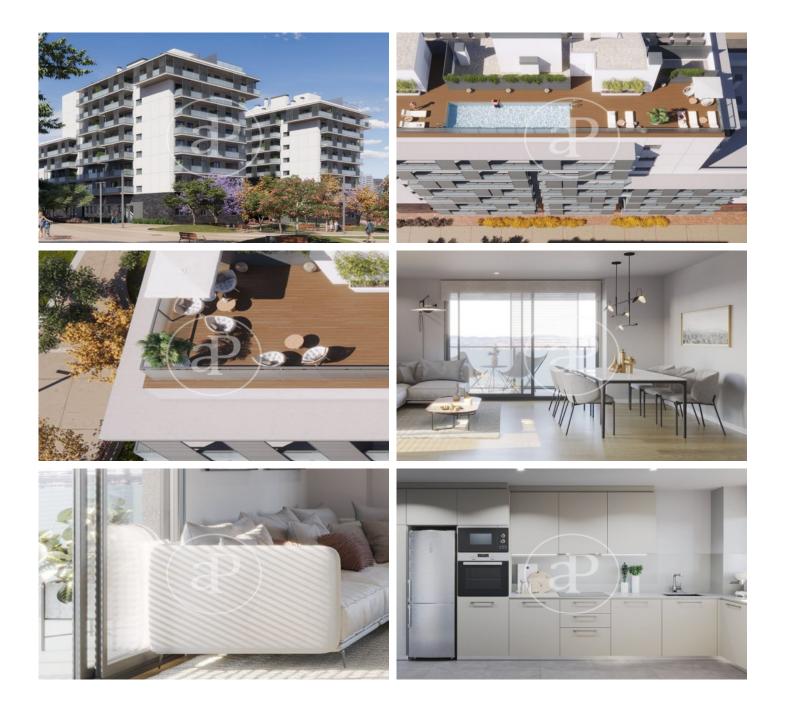

## New building (work) for sale with Terrace in Centre (L'Hospitalet de Llobregat)

Residencial La Bòbila is located at Av. de Josep Tarradellas i Joan 57, on the corner of Enric Prat de la Riba street and Canigó street, in the Sant Josep neighbourhood of l'Hospitalet de Llobregat. It consists of 103 homes with 2, 3 and 4 bedrooms, located in the Sant Josep de l'Hospitalet de Llobregat neighbourhood of Barcelona. It has communal areas with a rooftop swimming pool. The development has different types of 2, 3 and 4-bedroom homes. The interiors are built to the highest quality standards. The functional and comfortable design together with a careful distribution and orientation of the space let natural light into every corner of your new home. Living in Residencial La Bòbila is synonymous with enjoying an environment with parks, green areas and children's playgrounds where you can relax and spend time with your family. The range of cultural, social and leisure activities on offer is very extensive, so you will never run out of options. Hospitals, sports and cultural centres, public schools? Everything you need is at your fingertips. The development has excellent public and private transport links to the centre of Barcelona, so in just a few minutes you will be able to walk through its extensive streets and visit its emblematic monuments

#### **FEATURES**

Surface 121 m<sup>2</sup> / 23 m<sup>2</sup> terrace 4 Rooms 2 Toilets

- 🗸 Views
- Has parking
- Heating
- Boxroom
- AACC
- Terrace
- Pool
- 🗸 Lift

Price 401,000 €

(Centre)

Paseo de Gracia 85 Tel: 93 528 89 08 https://www.aproperties.es