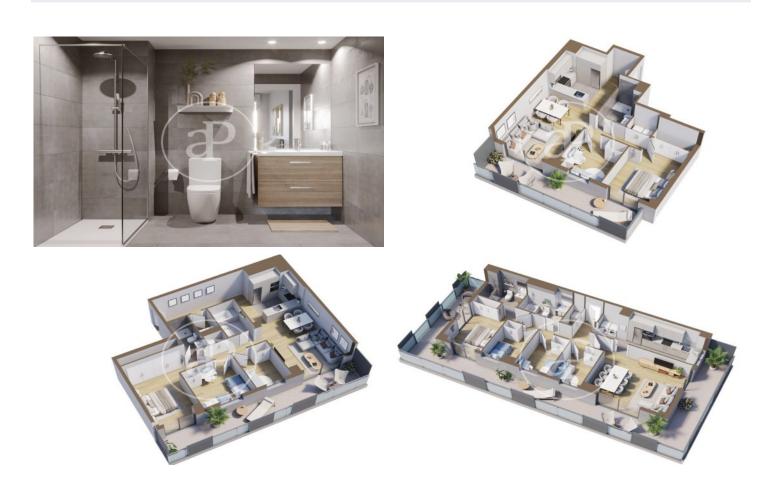

#### **FEATURES**

Surface 121 m<sup>2</sup> / 23 m<sup>2</sup> terrace 4 Rooms 2 Toilets

- 🗸 Views
- Has parking
- Heating
- Boxroom
- AACC
- Terrace
- Pool
- 🗸 Lift

Price 401,000 €

(Centre)

Paseo de Gracia 85 Tel: 93 528 89 08 https://www.aproperties.es