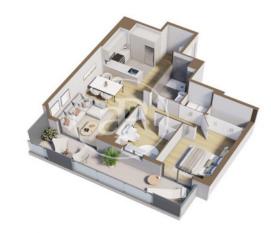

L'Hospitalet de Llobregat / Centre

Unit 6 2 E Esc.B Completion Q1 2025

## **FEATURES**

Surface 75 m<sup>2</sup> / 15 m<sup>2</sup> terrace 2 Rooms 1 Toilets

- ✓ Views
- Has parking
- Heating
- ✓ Boxroom
- ✓ AACC
- Terrace
- ✓ Pool
- ✓ Lift

Price 282,500 €

(Centre) Ref: ONB2303003