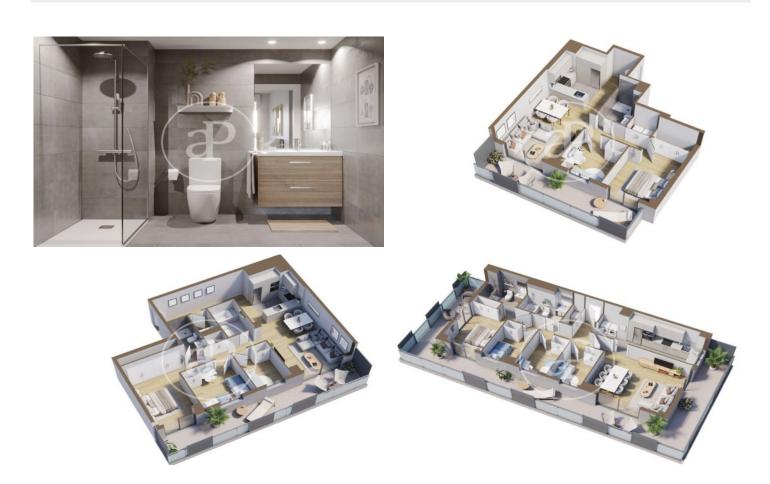

#### **FEATURES**

Surface 67 m<sup>2</sup> / 14 m<sup>2</sup> terrace 2 Rooms 1 Toilets

- 🗸 Views
- Has parking
- Heating
- BoxroomAACC
- ✓ Terrace
- Pool
- 🗸 Lift

Price 257,500 €

(Centre)

Paseo de Gracia 85 Tel: 93 528 89 08 https://www.aproperties.es