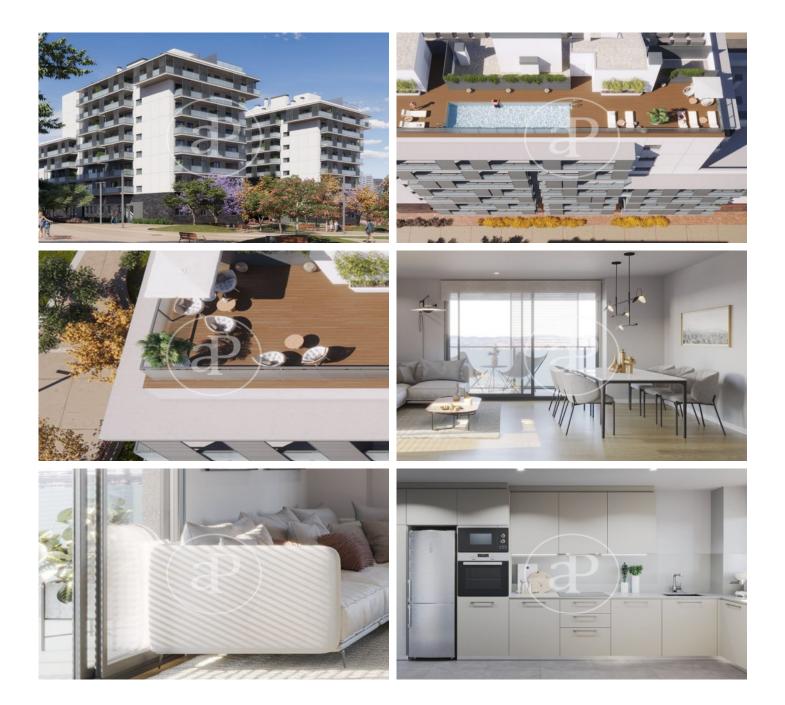

## New building (work) for sale with Terrace in Centre (L'Hospitalet de Llobregat)

Residencial La Bòbila is located at Av. de Josep Tarradellas i Joan 57, on the corner of Enric Prat de la Riba street and Canigó street, in the Sant Josep neighbourhood of l'Hospitalet de Llobregat. It consists of 103 homes with 2, 3 and 4 bedrooms, located in the Sant Josep de l'Hospitalet de Llobregat neighbourhood of Barcelona. It has communal areas with a rooftop swimming pool. The development has different types of 2, 3 and 4-bedroom homes. The interiors are built to the highest quality standards. The functional and comfortable design together with a careful distribution and orientation of the space let natural light into every corner of your new home. Living in Residencial La Bòbila is synonymous with enjoying an environment with parks, green areas and children's playgrounds where you can relax and spend time with your family. The range of cultural, social and leisure activities on offer is very extensive, so you will never run out of options. Hospitals, sports and cultural centres, public schools? Everything you need is at your fingertips. The development has excellent public and private transport links to the centre of Barcelona, so in just a few minutes you will be able to walk through its extensive streets and visit its emblematic monuments

#### **FEATURES**

Surface 67 m<sup>2</sup> / 14 m<sup>2</sup> terrace 2 Rooms 1 Toilets

- 🗸 Views
- Has parking
- Heating
- BoxroomAACC
- ✓ Terrace
- Pool
- 🗸 Lift

Price 257,500 €

(Centre)

Paseo de Gracia 85 Tel: 93 528 89 08 https://www.aproperties.es