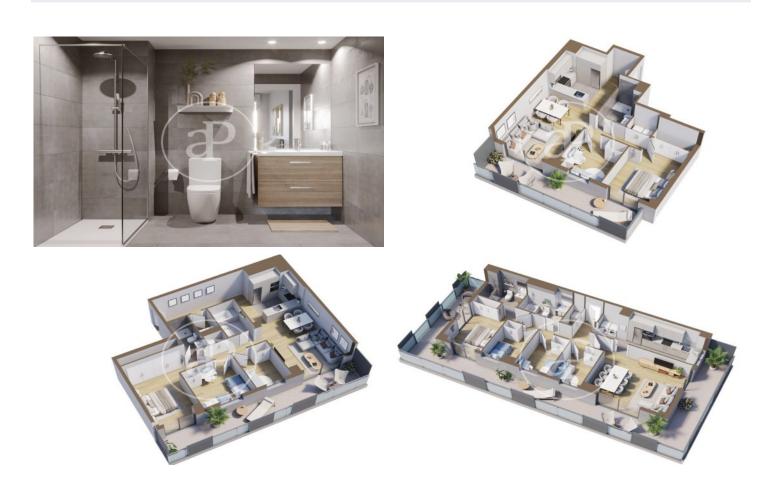

#### **FEATURES**

Surface 98 m<sup>2</sup> / 20 m<sup>2</sup> terrace 3 Rooms 2 Toilets

- 🗸 Views
- Has parking
- HeatingBoxroom
- ✓ AACC
- ✓ Terrace
- Pool
- 🗸 Lift

Price 347,000 €

(Centre)

Paseo de Gracia 85 Tel: 93 528 89 08 https://www.aproperties.es