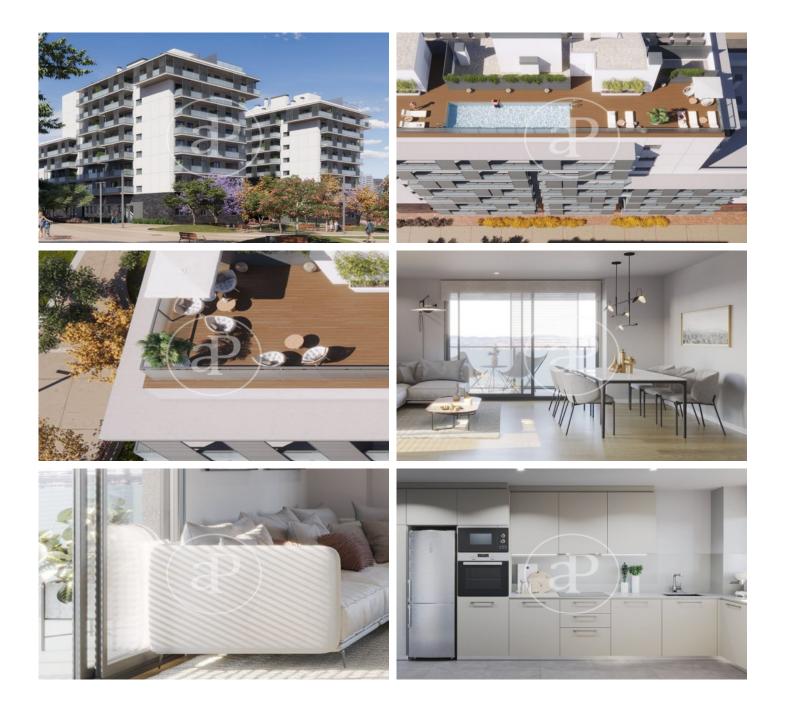

## New building (work) for sale with Terrace in Centre (L'Hospitalet de Llobregat)

Residencial La Bòbila is located at Av. de Josep Tarradellas i Joan 57, on the corner of Enric Prat de la Riba street and Canigó street, in the Sant Josep neighbourhood of l'Hospitalet de Llobregat. It consists of 103 homes with 2, 3 and 4 bedrooms, located in the Sant Josep de l'Hospitalet de Llobregat neighbourhood of Barcelona. It has communal areas with a rooftop swimming pool. The development has different types of 2, 3 and 4-bedroom homes. The interiors are built to the highest quality standards. The functional and comfortable design together with a careful distribution and orientation of the space let natural light into every corner of your new home. Living in Residencial La Bòbila is synonymous with enjoying an environment with parks, green areas and children's playgrounds where you can relax and spend time with your family. The range of cultural, social and leisure activities on offer is very extensive, so you will never run out of options. Hospitals, sports and cultural centres, public schools? Everything you need is at your fingertips. The development has excellent public and private transport links to the centre of Barcelona, so in just a few minutes you will be able to walk through its extensive streets and visit its emblematic monuments

#### **FEATURES**

Surface 98 m<sup>2</sup> / 20 m<sup>2</sup> terrace 3 Rooms 2 Toilets

- 🗸 Views
- Has parking
- HeatingBoxroom
- ✓ AACC
- ✓ Terrace
- Pool
- 🗸 Lift

Price 347,000 €

(Centre)

Paseo de Gracia 85 Tel: 93 528 89 08 https://www.aproperties.es