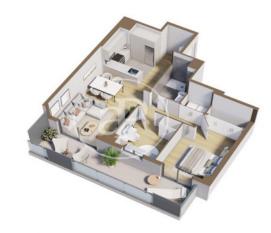

L'Hospitalet de Llobregat / Centre

Unit 4 2 E Esc.B Completion Q1 2025

## **FEATURES**

Surface 75 m<sup>2</sup> / 16 m<sup>2</sup> terrace 2 Rooms 1 Toilets

- ✓ Views
- Has parking
- Heating
- ✓ Boxroom
- ✓ AACC
- Terrace
- ✓ Pool
- ✓ Lift

Price 272,000 €

(Centre) Ref: ONB2303003