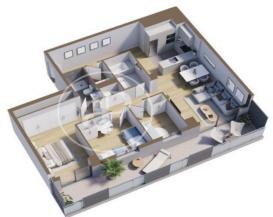

L'Hospitalet de Llobregat / Centre

Unit 3 4 E Esc.B Completion Q1 2025

## **FEATURES**

Surface 122 m<sup>2</sup> / 23 m<sup>2</sup> terrace 4 Rooms 2 Toilets

- ✓ Views
- Has parking
- Heating
- ✓ Boxroom
- ✓ AACC
- ✓ Terrace
- ✓ Pool
- Lift

Price 386,000 €

(Centre) Ref: ONB2303003