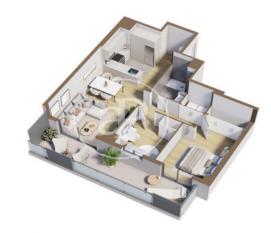

L'Hospitalet de Llobregat / Centre

Unit 3 4 E Esc.B Completion Q1 2025

## **FEATURES**

Surface 122 m<sup>2</sup> / 23 m<sup>2</sup> terrace 4 Rooms 2 Toilets

- ✓ Views
- Has parking
- Heating
- ✓ Boxroom
- ✓ AACC
- ✓ Terrace
- ✓ Pool
- Lift

Price 386,000 €

(Centre) Ref: ONB2303003