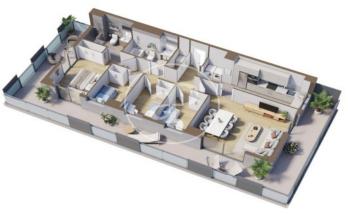

L'Hospitalet de Llobregat / Centre

Unit 3 4 E Esc.B Completion Q1 2025

## **FEATURES**

Surface 122 m<sup>2</sup> / 23 m<sup>2</sup> terrace 4 Rooms 2 Toilets

- ✓ Views
- Has parking
- Heating
- ✓ Boxroom
- ✓ AACC
- ✓ Terrace
- ✓ Pool
- Lift

Price 386,000 €

(Centre) Ref: ONB2303003