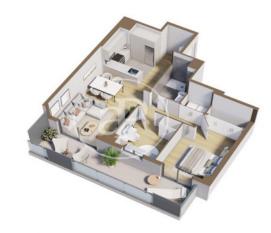

L'Hospitalet de Llobregat / Centre

Unit 2 4 E Esc.B Completion Q1 2025

## **FEATURES**

Surface 122 m<sup>2</sup> / 23 m<sup>2</sup> terrace 4 Rooms 2 Toilets

- ✓ Views
- Has parking
- Heating
- ✓ Boxroom
- ✓ AACC
- Terrace
- ✓ Pool
- ✓ Lift

Price 381,000 €

(Centre) Ref: ONB2303003