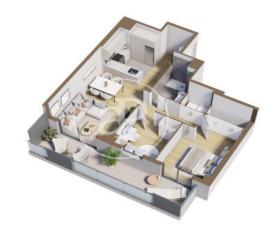

L'Hospitalet de Llobregat / Centre

Unit 2 3 E Esc.B Completion Q1 2025

## **FEATURES**

Surface 97 m<sup>2</sup> / 20 m<sup>2</sup> terrace 3 Rooms 2 Toilets

- ✓ Views
- Has parking
- Heating
- ✓ Boxroom
- ✓ AACC
- Terrace
- ✓ Pool
- ✓ Lift

Price 337,000 €

(Centre) Ref: ONB2303003