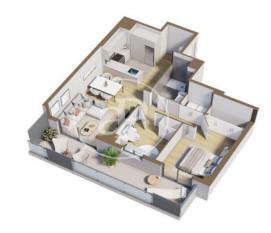

L'Hospitalet de Llobregat / Centre

Unit 2 2 E Esc.B Completion Q1 2025

## **FEATURES**

Surface 75 m<sup>2</sup> / 15 m<sup>2</sup> terrace 2 Rooms 1 Toilets

- ✓ Views
- Has parking
- Heating
- ✓ Boxroom
- ✓ AACC
- Terrace
- ✓ Pool
- ✓ Lift

Price 262,500 €

(Centre) Ref: ONB2303003