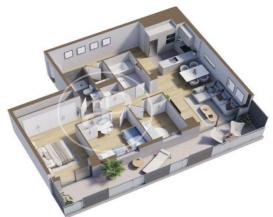

## **FEATURES**

Surface 122 m<sup>2</sup> / 23 m<sup>2</sup> terrace 4 Rooms 2 Toilets

- ✓ Views
- Has parking
- Heating
- ✓ Boxroom
- ✓ AACC
- Terrace
- ✓ Pool
- ✓ Lift

Price 376,000 €

(Centre) Ref: ONB2303003