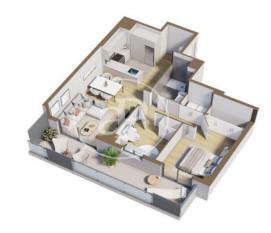

## **FEATURES**

Surface 122 m<sup>2</sup> / 23 m<sup>2</sup> terrace 4 Rooms 2 Toilets

- ✓ Views
- Has parking
- Heating
- ✓ Boxroom
- ✓ AACC
- Terrace
- ✓ Pool
- ✓ Lift

Price 376,000 €

(Centre) Ref: ONB2303003