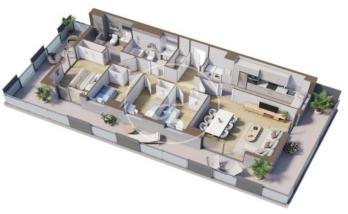

## **FEATURES**

Surface 122 m<sup>2</sup> / 23 m<sup>2</sup> terrace 4 Rooms 2 Toilets

- ✓ Views
- Has parking
- Heating
- ✓ Boxroom
- ✓ AACC
- Terrace
- ✓ Pool
- ✓ Lift

Price 376,000 €

(Centre) Ref: ONB2303003