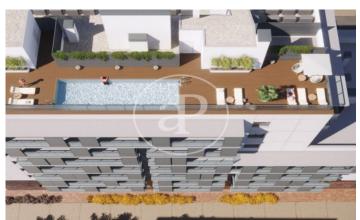

## New building (work) for sale with Terrace in Centre (L'Hospitalet de Llobregat)

Residencial La Bòbila is located at Av. de Josep Tarradellas i Joan 57, on the corner of Enric Prat de la Riba street and Canigó street, in the Sant Josep neighbourhood of l'Hospitalet de Llobregat. It consists of 103 homes with 2, 3 and 4 bedrooms, located in the Sant Josep de l'Hospitalet de Llobregat neighbourhood of Barcelona. It has communal areas with a rooftop swimming pool. The development has different types of 2, 3 and 4-bedroom homes. The interiors are built to the highest quality standards. The functional and comfortable design together with a careful distribution and orientation of the space let natural light into every corner of your new home. Living in Residencial La Bòbila is synonymous with enjoying an environment with parks, green areas and children's playgrounds where you can relax and spend time with your family. The range of cultural, social and leisure activities on offer is very extensive, so you will never run out of options. Hospitals, sports and cultural centres, public schools? Everything you need is at your fingertips. The development has excellent public and private transport links to the centre of Barcelona, so in just a few minutes you will be able to walk through its extensive streets and visit its emblematic monuments

## **FEATURES**

Surface 122 m<sup>2</sup> / 23 m<sup>2</sup> terrace 4 Rooms 2 Toilets

- ✓ Views
- Has parking
- Heating
- ✓ Boxroom
- ✓ AACC
- Terrace
- ✓ Pool
- ✓ Lift

Price 376,000 €

(Centre) Ref: ONB2303003