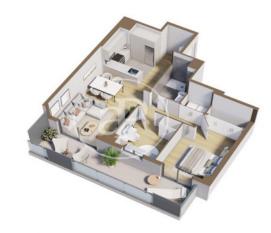

## **FEATURES**

Surface 68 m<sup>2</sup> / 14 m<sup>2</sup> terrace 2 Rooms 1 Toilets

- ✓ Views
- Has parking
- Heating
- ✓ Boxroom
- ✓ AACC
- ✓ Terrace
- ✓ Pool
- ✓ Lift

Price 266,500 €

(Centre) Ref: ONB2303003