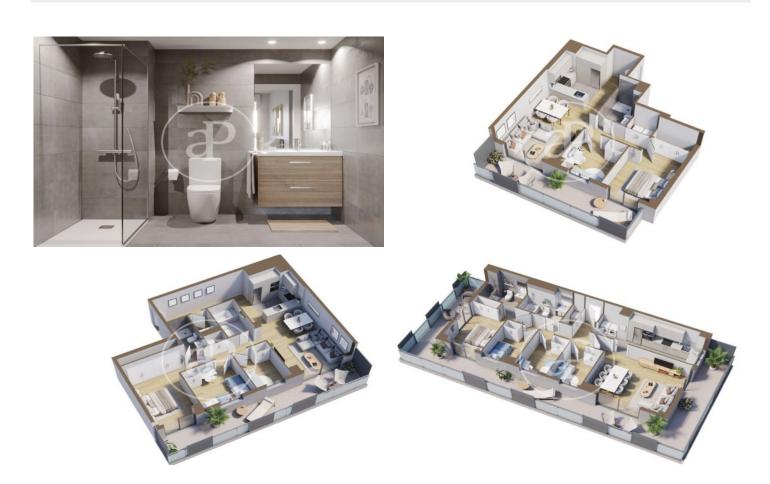

#### **FEATURES**

Surface 111 m<sup>2</sup> / 21 m<sup>2</sup> terrace 3 Rooms 2 Toilets

- 🗸 Views
- Has parking
- HeatingBoxroom
- ✓ AACC
- ✓ Terrace
- Pool
- 🗸 Lift

Price 380,500 €

(Centre)

Paseo de Gracia 85 Tel: 93 528 89 08 https://www.aproperties.es