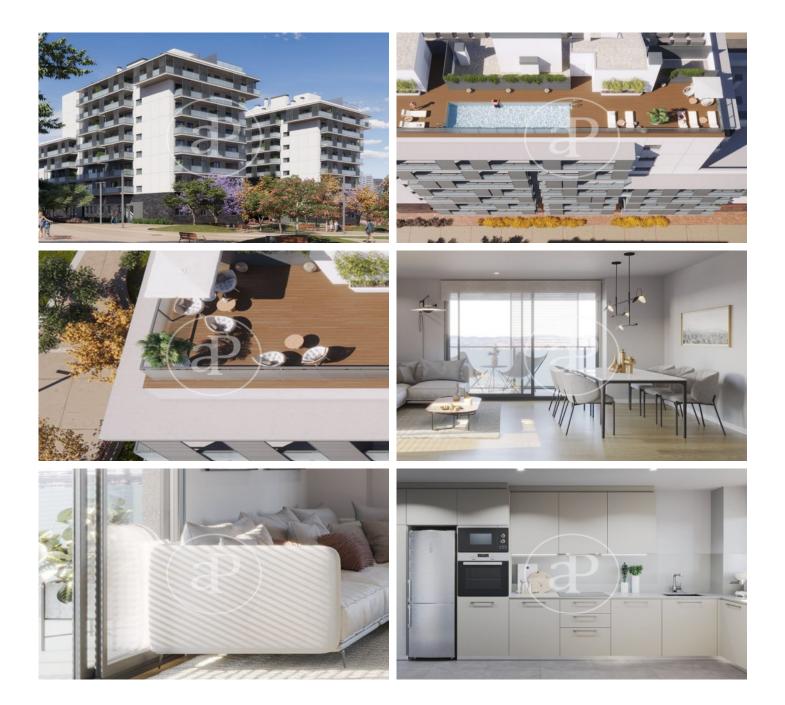

# New building (work) for sale with Terrace in Centre (L'Hospitalet de Llobregat)

Residencial La Bòbila is located at Av. de Josep Tarradellas i Joan 57, on the corner of Enric Prat de la Riba street and Canigó street, in the Sant Josep neighbourhood of l'Hospitalet de Llobregat. It consists of 103 homes with 2, 3 and 4 bedrooms, located in the Sant Josep de l'Hospitalet de Llobregat neighbourhood of Barcelona. It has communal areas with a rooftop swimming pool. The development has different types of 2, 3 and 4-bedroom homes. The interiors are built to the highest quality standards. The functional and comfortable design together with a careful distribution and orientation of the space let natural light into every corner of your new home. Living in Residencial La Bòbila is synonymous with enjoying an environment with parks, green areas and children's playgrounds where you can relax and spend time with your family. The range of cultural, social and leisure activities on offer is very extensive, so you will never run out of options. Hospitals, sports and cultural centres, public schools? Everything you need is at your fingertips. The development has excellent public and private transport links to the centre of Barcelona, so in just a few minutes you will be able to walk through its extensive streets and visit its emblematic monuments

#### **FEATURES**

Surface 111 m<sup>2</sup> / 21 m<sup>2</sup> terrace 3 Rooms 2 Toilets

- 🗸 Views
- Has parking
- HeatingBoxroom
- ✓ AACC
- ✓ Terrace
- Pool
- 🗸 Lift

Price 380,500 €

(Centre)

Paseo de Gracia 85 Tel: 93 528 89 08 https://www.aproperties.es