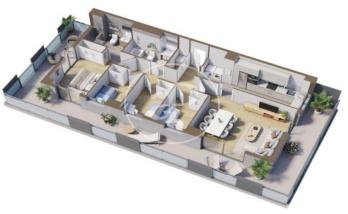

## **FEATURES**

Surface 122 m<sup>2</sup> / 23 m<sup>2</sup> terrace 4 Rooms 2 Toilets

- ✓ Views
- Has parking
- Heating
- ✓ Boxroom
- ✓ AACC
- Terrace
- ✓ Pool
- ✓ Lift

Price 415,000 €

(Centre) Ref: ONB2303003