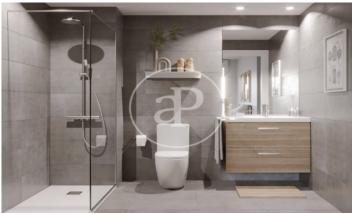

## **FEATURES**

Surface 122 m<sup>2</sup> / 23 m<sup>2</sup> terrace 4 Rooms 2 Toilets

- ✓ Views
- Has parking
- Heating
- ✓ Boxroom
- ✓ AACC
- Terrace
- ✓ Pool
- ✓ Lift

Price 415,000 €

(Centre) Ref: ONB2303003