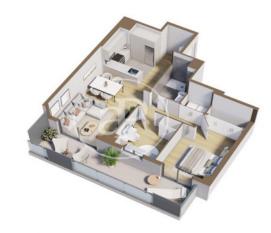

## **FEATURES**

Surface 122 m<sup>2</sup> / 23 m<sup>2</sup> terrace 4 Rooms 2 Toilets

- ✓ Views
- Has parking
- Heating
- ✓ Boxroom
- ✓ AACC
- Terrace
- ✓ Pool
- ✓ Lift

Price 415,000 €

(Centre) Ref: ONB2303003