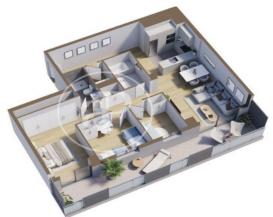

## **FEATURES**

Surface 122 m<sup>2</sup> / 23 m<sup>2</sup> terrace 4 Rooms 2 Toilets

- ✓ Views
- Has parking
- Heating
- ✓ Boxroom
- ✓ AACC
- Terrace
- ✓ Pool
- ✓ Lift

Price 415,000 €

(Centre) Ref: ONB2303003