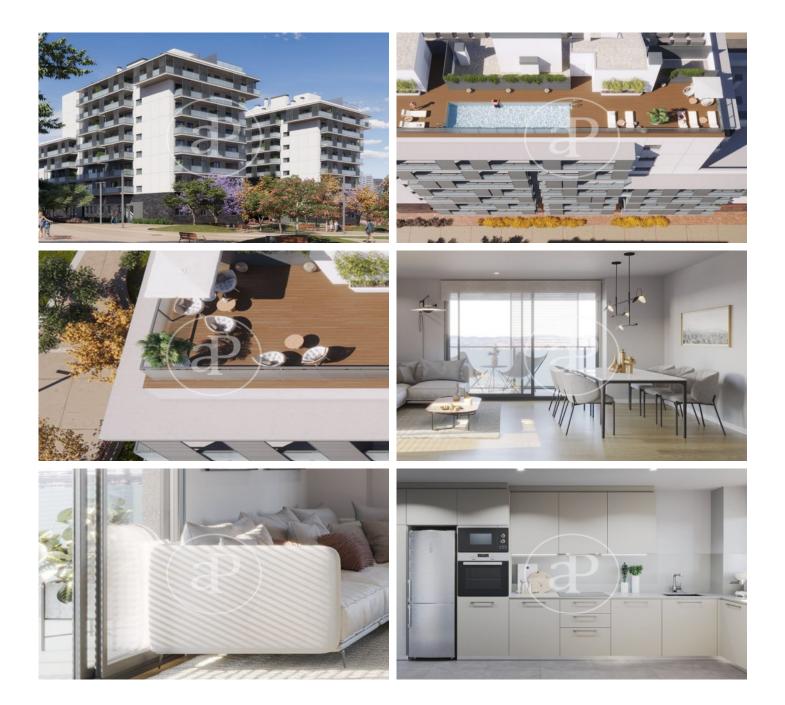

# New building (work) for sale with Terrace in Centre (L'Hospitalet de Llobregat)

Residencial La Bòbila is located at Av. de Josep Tarradellas i Joan 57, on the corner of Enric Prat de la Riba street and Canigó street, in the Sant Josep neighbourhood of l'Hospitalet de Llobregat. It consists of 103 homes with 2, 3 and 4 bedrooms, located in the Sant Josep de l'Hospitalet de Llobregat neighbourhood of Barcelona. It has communal areas with a rooftop swimming pool. The development has different types of 2, 3 and 4-bedroom homes. The interiors are built to the highest quality standards. The functional and comfortable design together with a careful distribution and orientation of the space let natural light into every corner of your new home. Living in Residencial La Bòbila is synonymous with enjoying an environment with parks, green areas and children's playgrounds where you can relax and spend time with your family. The range of cultural, social and leisure activities on offer is very extensive, so you will never run out of options. Hospitals, sports and cultural centres, public schools? Everything you need is at your fingertips. The development has excellent public and private transport links to the centre of Barcelona, so in just a few minutes you will be able to walk through its extensive streets and visit its emblematic monuments

### **FEATURES**

Surface 122 m<sup>2</sup> / 23 m<sup>2</sup> terrace 4 Rooms 2 Toilets

- 🗸 Views
- Has parking
- HeatingBoxroom
- ✓ AACC
- ✓ Terrace
- Pool
- 🗸 Lift

Price 410,000 €

(Centre)

Paseo de Gracia 85 Tel: 93 528 89 08 https://www.aproperties.es