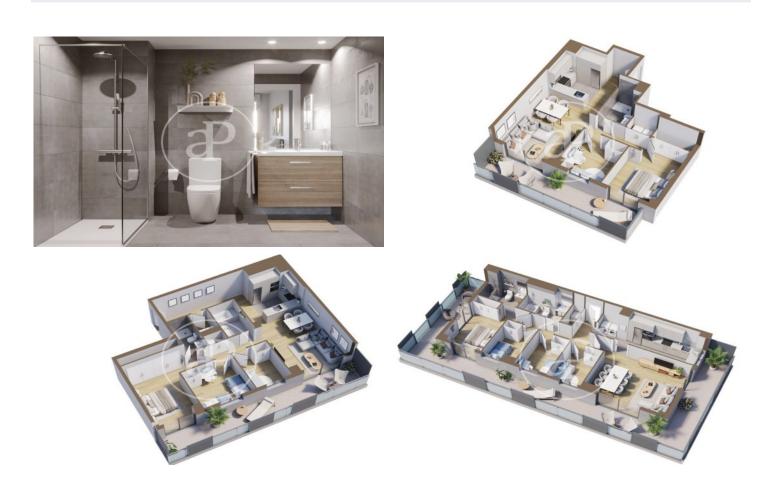

### **FEATURES**

Surface 122 m<sup>2</sup> / 23 m<sup>2</sup> terrace 4 Rooms 2 Toilets

- 🗸 Views
- Has parking
- HeatingBoxroom
- ✓ AACC
- ✓ Terrace
- Pool
- 🗸 Lift

Price 410,000 €

(Centre)

Paseo de Gracia 85 Tel: 93 528 89 08 https://www.aproperties.es