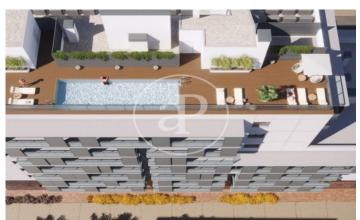

## New building (work) for sale with Terrace in Centre (L'Hospitalet de Llobregat)

Residencial La Bòbila is located at Av. de Josep Tarradellas i Joan 57, on the corner of Enric Prat de la Riba street and Canigó street, in the Sant Josep neighbourhood of l'Hospitalet de Llobregat. It consists of 103 homes with 2, 3 and 4 bedrooms, located in the Sant Josep de l'Hospitalet de Llobregat neighbourhood of Barcelona. It has communal areas with a rooftop swimming pool. The development has different types of 2, 3 and 4-bedroom homes. The interiors are built to the highest quality standards. The functional and comfortable design together with a careful distribution and orientation of the space let natural light into every corner of your new home. Living in Residencial La Bòbila is synonymous with enjoying an environment with parks, green areas and children's playgrounds where you can relax and spend time with your family. The range of cultural, social and leisure activities on offer is very extensive, so you will never run out of options. Hospitals, sports and cultural centres, public schools? Everything you need is at your fingertips. The development has excellent public and private transport links to the centre of Barcelona, so in just a few minutes you will be able to walk through its extensive streets and visit its emblematic monuments

## **FEATURES**

Surface 111 m<sup>2</sup> / 21 m<sup>2</sup> terrace 3 Rooms 2 Toilets

- ✓ Views
- Has parking
- Heating
- ✓ Boxroom
- ✓ AACC
- Terrace
- ✓ Pool
- ✓ Lift

Price 365,000 €

(Centre) Ref: ONB2303003