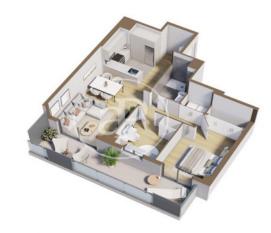

L'Hospitalet de Llobregat / Centre

Unit 3 2 E Esc.A Completion Q1 2025

## **FEATURES**

Surface 111 m<sup>2</sup> / 21 m<sup>2</sup> terrace 3 Rooms 2 Toilets

- ✓ Views
- Has parking
- Heating
- ✓ Boxroom
- ✓ AACC
- Terrace
- ✓ Pool
- ✓ Lift

Price 365,000 €

(Centre) Ref: ONB2303003