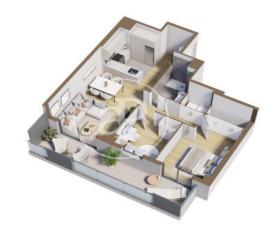

## **FEATURES**

Surface 122 m<sup>2</sup> / 23 m<sup>2</sup> terrace 4 Rooms 2 Toilets

- ✓ Views
- Has parking
- Heating
- ✓ Boxroom
- ✓ AACC
- ✓ Terrace
- ✓ Pool
- ✓ Lift

Price 395,000 €

(Centre) Ref: ONB2303003