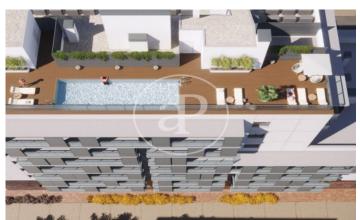

## New building (work) for sale with Terrace in Centre (L'Hospitalet de Llobregat)

Residencial La Bòbila is located at Av. de Josep Tarradellas i Joan 57, on the corner of Enric Prat de la Riba street and Canigó street, in the Sant Josep neighbourhood of l'Hospitalet de Llobregat. It consists of 103 homes with 2, 3 and 4 bedrooms, located in the Sant Josep de l'Hospitalet de Llobregat neighbourhood of Barcelona. It has communal areas with a rooftop swimming pool. The development has different types of 2, 3 and 4-bedroom homes. The interiors are built to the highest quality standards. The functional and comfortable design together with a careful distribution and orientation of the space let natural light into every corner of your new home. Living in Residencial La Bòbila is synonymous with enjoying an environment with parks, green areas and children's playgrounds where you can relax and spend time with your family. The range of cultural, social and leisure activities on offer is very extensive, so you will never run out of options. Hospitals, sports and cultural centres, public schools? Everything you need is at your fingertips. The development has excellent public and private transport links to the centre of Barcelona, so in just a few minutes you will be able to walk through its extensive streets and visit its emblematic monuments

## **FEATURES**

Surface 122 m<sup>2</sup> / 23 m<sup>2</sup> terrace 4 Rooms 2 Toilets

- ✓ Views
- Has parking
- Heating
- ✓ Boxroom
- ✓ AACC
- ✓ Terrace
- ✓ Pool
- ✓ Lift

Price 395,000 €

(Centre) Ref: ONB2303003