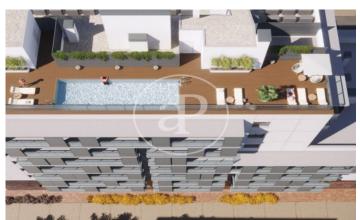

## New building (work) for sale with Terrace in Centre (L'Hospitalet de Llobregat)

Residencial La Bòbila is located at Av. de Josep Tarradellas i Joan 57, on the corner of Enric Prat de la Riba street and Canigó street, in the Sant Josep neighbourhood of l'Hospitalet de Llobregat. It consists of 103 homes with 2, 3 and 4 bedrooms, located in the Sant Josep de l'Hospitalet de Llobregat neighbourhood of Barcelona. It has communal areas with a rooftop swimming pool. The development has different types of 2, 3 and 4-bedroom homes. The interiors are built to the highest quality standards. The functional and comfortable design together with a careful distribution and orientation of the space let natural light into every corner of your new home. Living in Residencial La Bòbila is synonymous with enjoying an environment with parks, green areas and children's playgrounds where you can relax and spend time with your family. The range of cultural, social and leisure activities on offer is very extensive, so you will never run out of options. Hospitals, sports and cultural centres, public schools? Everything you need is at your fingertips. The development has excellent public and private transport links to the centre of Barcelona, so in just a few minutes you will be able to walk through its extensive streets and visit its emblematic monuments

## **FEATURES**

Surface 122 m<sup>2</sup> / 23 m<sup>2</sup> terrace 4 Rooms 2 Toilets

- ✓ Views
- Has parking
- Heating
- ✓ Boxroom
- ✓ AACC
- Terrace
- ✓ Pool
- ✓ Lift

Price 390,000 €

(Centre) Ref: ONB2303003