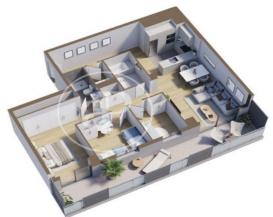

## **FEATURES**

Surface 122 m<sup>2</sup> / 23 m<sup>2</sup> terrace 4 Rooms 2 Toilets

- ✓ Views
- Has parking
- Heating
- ✓ Boxroom
- ✓ AACC
- Terrace
- ✓ Pool
- ✓ Lift

Price 390,000 €

(Centre) Ref: ONB2303003