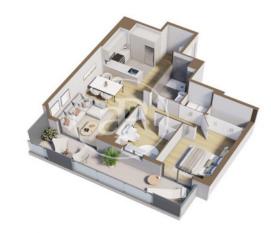

## **FEATURES**

Surface 122 m<sup>2</sup> / 23 m<sup>2</sup> terrace 4 Rooms 2 Toilets

- ✓ Views
- Has parking
- Heating
- ✓ Boxroom
- ✓ AACC
- Terrace
- ✓ Pool
- ✓ Lift

Price 390,000 €

(Centre) Ref: ONB2303003