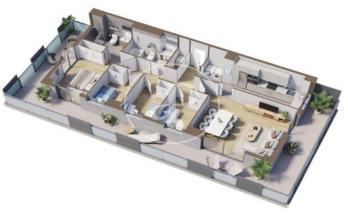

## **FEATURES**

Surface 122 m<sup>2</sup> / 23 m<sup>2</sup> terrace 4 Rooms 2 Toilets

- ✓ Views
- Has parking
- Heating
- ✓ Boxroom
- ✓ AACC
- Terrace
- ✓ Pool
- ✓ Lift

Price 390,000 €

(Centre) Ref: ONB2303003