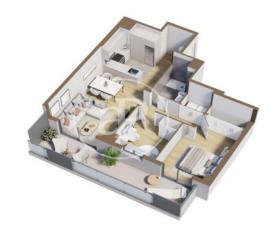

## **FEATURES**

Surface 119 m<sup>2</sup> / 23 m<sup>2</sup> terrace 4 Rooms 2 Toilets

- ✓ Views
- Has parking
- ✓ Heating
- ✓ Boxroom
- ✓ AACC
- Terrace
- ✓ Pool
- ✓ Lift

Price 406,000 €

(Centre) Ref: ONB2303003