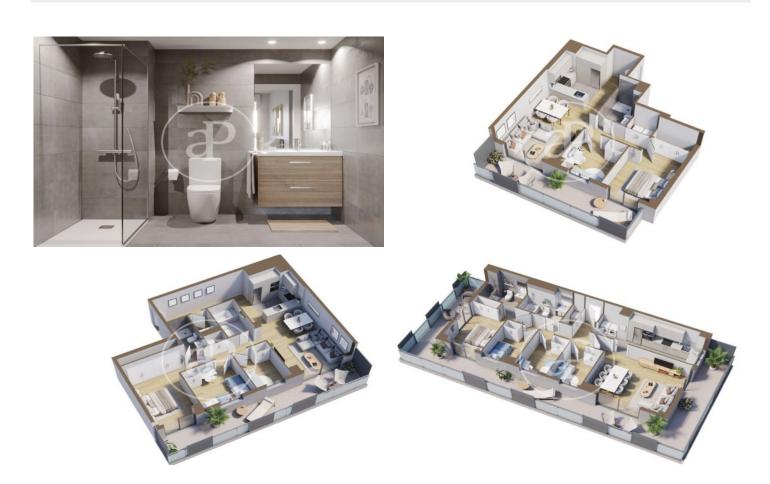

### **FEATURES**

Surface 119 m<sup>2</sup> / 23 m<sup>2</sup> terrace 4 Rooms 2 Toilets

- 🗸 Views
- Has parking
- HeatingBoxroom
- ✓ AACC
- ✓ Terrace
- Pool
- 🗸 Lift

Price 401,000 €

(Centre)

Paseo de Gracia 85 Tel: 93 528 89 08 https://www.aproperties.es