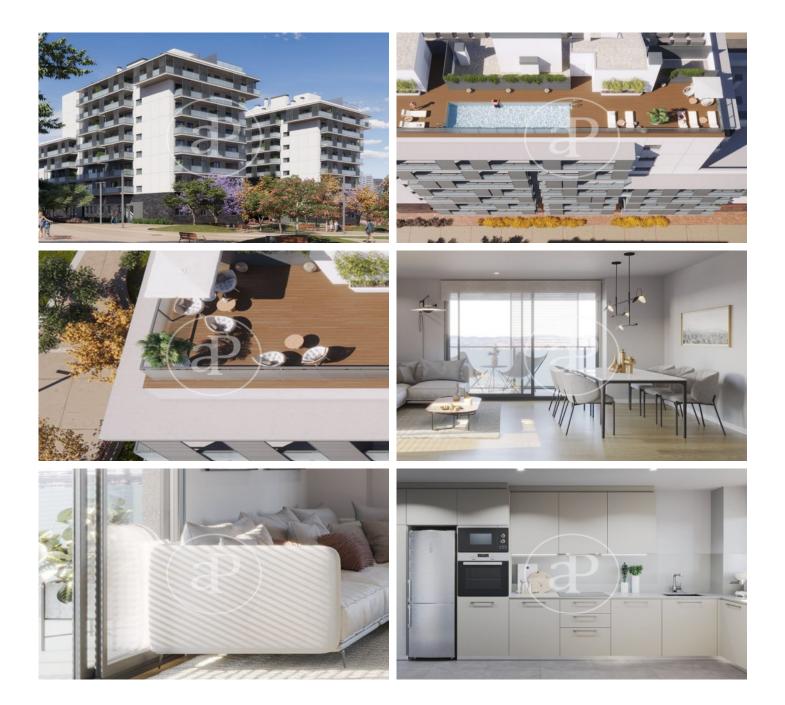

# New building (work) for sale with Terrace in Centre (L'Hospitalet de Llobregat)

Residencial La Bòbila is located at Av. de Josep Tarradellas i Joan 57, on the corner of Enric Prat de la Riba street and Canigó street, in the Sant Josep neighbourhood of l'Hospitalet de Llobregat. It consists of 103 homes with 2, 3 and 4 bedrooms, located in the Sant Josep de l'Hospitalet de Llobregat neighbourhood of Barcelona. It has communal areas with a rooftop swimming pool. The development has different types of 2, 3 and 4-bedroom homes. The interiors are built to the highest quality standards. The functional and comfortable design together with a careful distribution and orientation of the space let natural light into every corner of your new home. Living in Residencial La Bòbila is synonymous with enjoying an environment with parks, green areas and children's playgrounds where you can relax and spend time with your family. The range of cultural, social and leisure activities on offer is very extensive, so you will never run out of options. Hospitals, sports and cultural centres, public schools? Everything you need is at your fingertips. The development has excellent public and private transport links to the centre of Barcelona, so in just a few minutes you will be able to walk through its extensive streets and visit its emblematic monuments

### **FEATURES**

Surface 119 m<sup>2</sup> / 23 m<sup>2</sup> terrace 4 Rooms 2 Toilets

- 🗸 Views
- Has parking
- HeatingBoxroom
- ✓ AACC
- ✓ Terrace
- Pool
- 🗸 Lift

Price 401,000 €

(Centre)

Paseo de Gracia 85 Tel: 93 528 89 08 https://www.aproperties.es