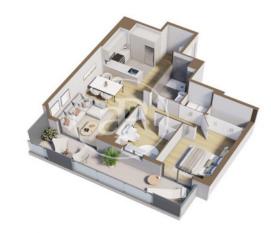

## **FEATURES**

Surface 74 m<sup>2</sup> / 14 m<sup>2</sup> terrace 2 Rooms 1 Toilets

- ✓ Views
- Has parking
- Heating
- ✓ Boxroom
- ✓ AACC
- ✓ Terrace
- ✓ Pool
- ✓ Lift

Price 278,000 €

(Centre) Ref: ONB2303003