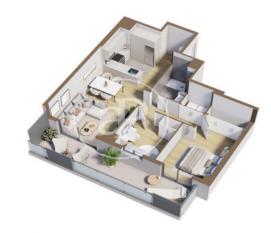

L'Hospitalet de Llobregat / Centre

Unit 3 3 F Esc.B Completion Q1 2025

## **FEATURES**

Surface 122 m<sup>2</sup> / 23 m<sup>2</sup> terrace 4 Rooms 2 Toilets

- ✓ Views
- Has parking
- Heating
- ✓ Boxroom
- ✓ AACC
- Terrace
- ✓ Pool
- ✓ Lift

Price 386,000 €

(Centre) Ref: ONB2303003