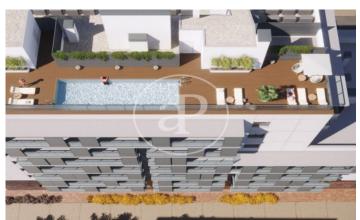

## New building (work) for sale with Terrace in Centre (L'Hospitalet de Llobregat)

Residencial La Bòbila is located at Av. de Josep Tarradellas i Joan 57, on the corner of Enric Prat de la Riba street and Canigó street, in the Sant Josep neighbourhood of l'Hospitalet de Llobregat. It consists of 103 homes with 2, 3 and 4 bedrooms, located in the Sant Josep de l'Hospitalet de Llobregat neighbourhood of Barcelona. It has communal areas with a rooftop swimming pool. The development has different types of 2, 3 and 4-bedroom homes. The interiors are built to the highest quality standards. The functional and comfortable design together with a careful distribution and orientation of the space let natural light into every corner of your new home. Living in Residencial La Bòbila is synonymous with enjoying an environment with parks, green areas and children's playgrounds where you can relax and spend time with your family. The range of cultural, social and leisure activities on offer is very extensive, so you will never run out of options. Hospitals, sports and cultural centres, public schools? Everything you need is at your fingertips. The development has excellent public and private transport links to the centre of Barcelona, so in just a few minutes you will be able to walk through its extensive streets and visit its emblematic monuments

## **FEATURES**

Surface 122 m<sup>2</sup> / 23 m<sup>2</sup> terrace 4 Rooms 2 Toilets

- ✓ Views
- Has parking
- Heating
- ✓ Boxroom
- ✓ AACC
- Terrace
- ✓ Pool
- ✓ Lift

Price 386,000 €

(Centre) Ref: ONB2303003